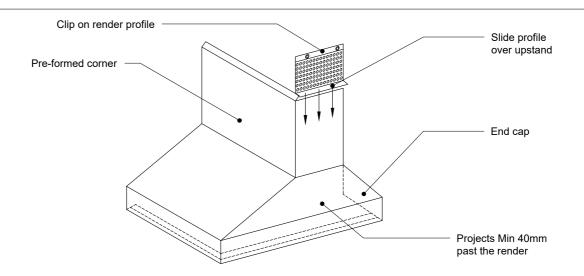

- Formed corner to be insulated and installed before gutter section.

- Verge unions to overlap by 40mm Mechanically fixed behind gutter section Available with insulation to help reduce the thermal transition.
- Water-tight connections with silicone sealant and waterproof membrane to provide primary and secondary seals. Joints in verge profile to be offset by min. 100mm from joints in membrane.
- Double sealed between render abutment and membrane under verge profile
  Corner section with end cap only abuts the insulation and is sealed in place with clip on overlapping render
  clip, this prevents cold spots and water ingress. Verge to gutter detail RCS Detail 13 Extended gutter to accommodate verge where possible Front to gable corner