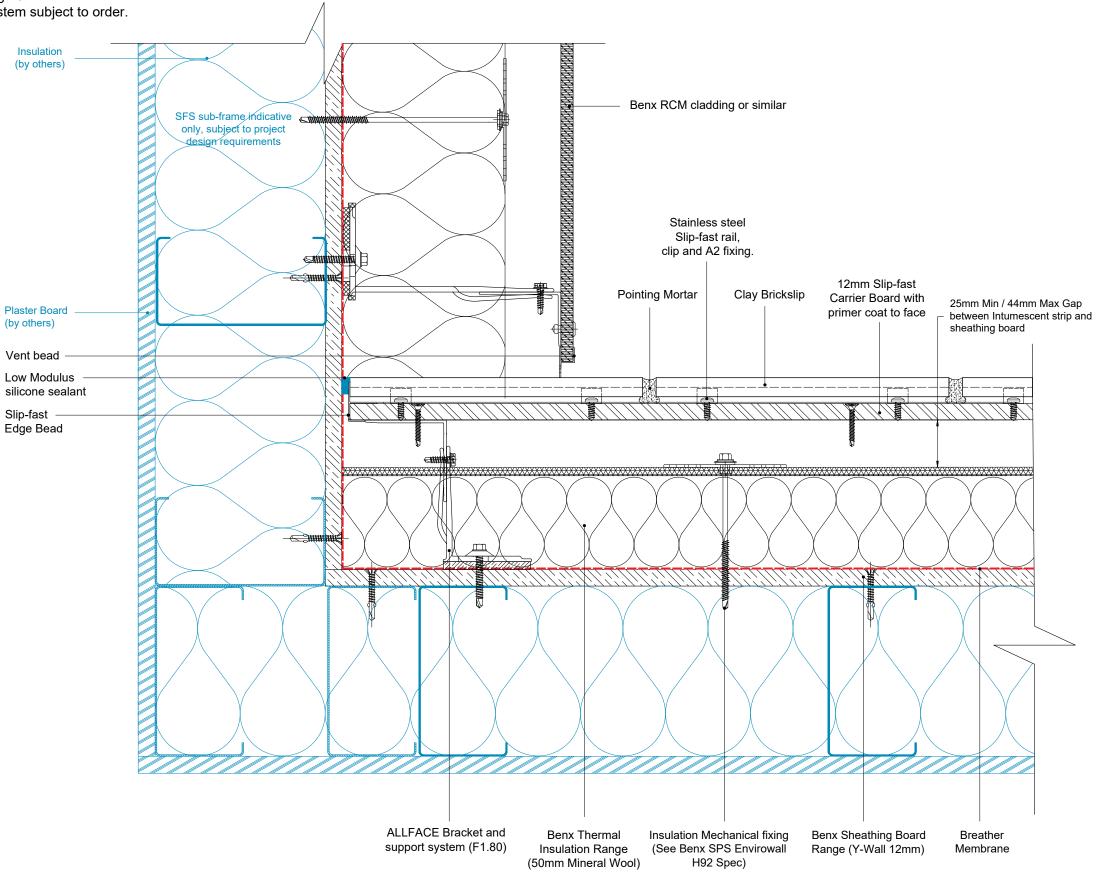

Lonsdale Street,
Stoke-on-Trent
Staffordshire
ST4 4BT
Telephone: 0845 130 0983

technicalservices@benx.co.uk

| , | DATE | NOTE | BY | I STATUS: INICODMATION I                                       | AG           |
|---|------|------|----|----------------------------------------------------------------|--------------|
|   |      |      |    | PROJECT: ISO No: 5308 CSI Slipfast-Brickslip Rainscreen System | CHECK:<br>MT |
|   |      |      |    |                                                                | NTS@A3       |
|   |      |      |    | DRAWING No: 5308-TD-SF-AF-YW0.30-SFS-BS-0.03                   |              |
|   |      |      |    | D                                                              | DATE:        |
|   |      |      |    |                                                                | Sep23        |
|   |      |      |    | INTERNAL CORNER                                                | REV:         |
|   |      |      |    |                                                                |              |
|   |      |      |    |                                                                |              |

- 1. For information please see Benx Certification Documents.
- 2. All board joints sealed with RCM Products.
- 3. A complete static design & site install dimensions can be provided for allface system subject to order.