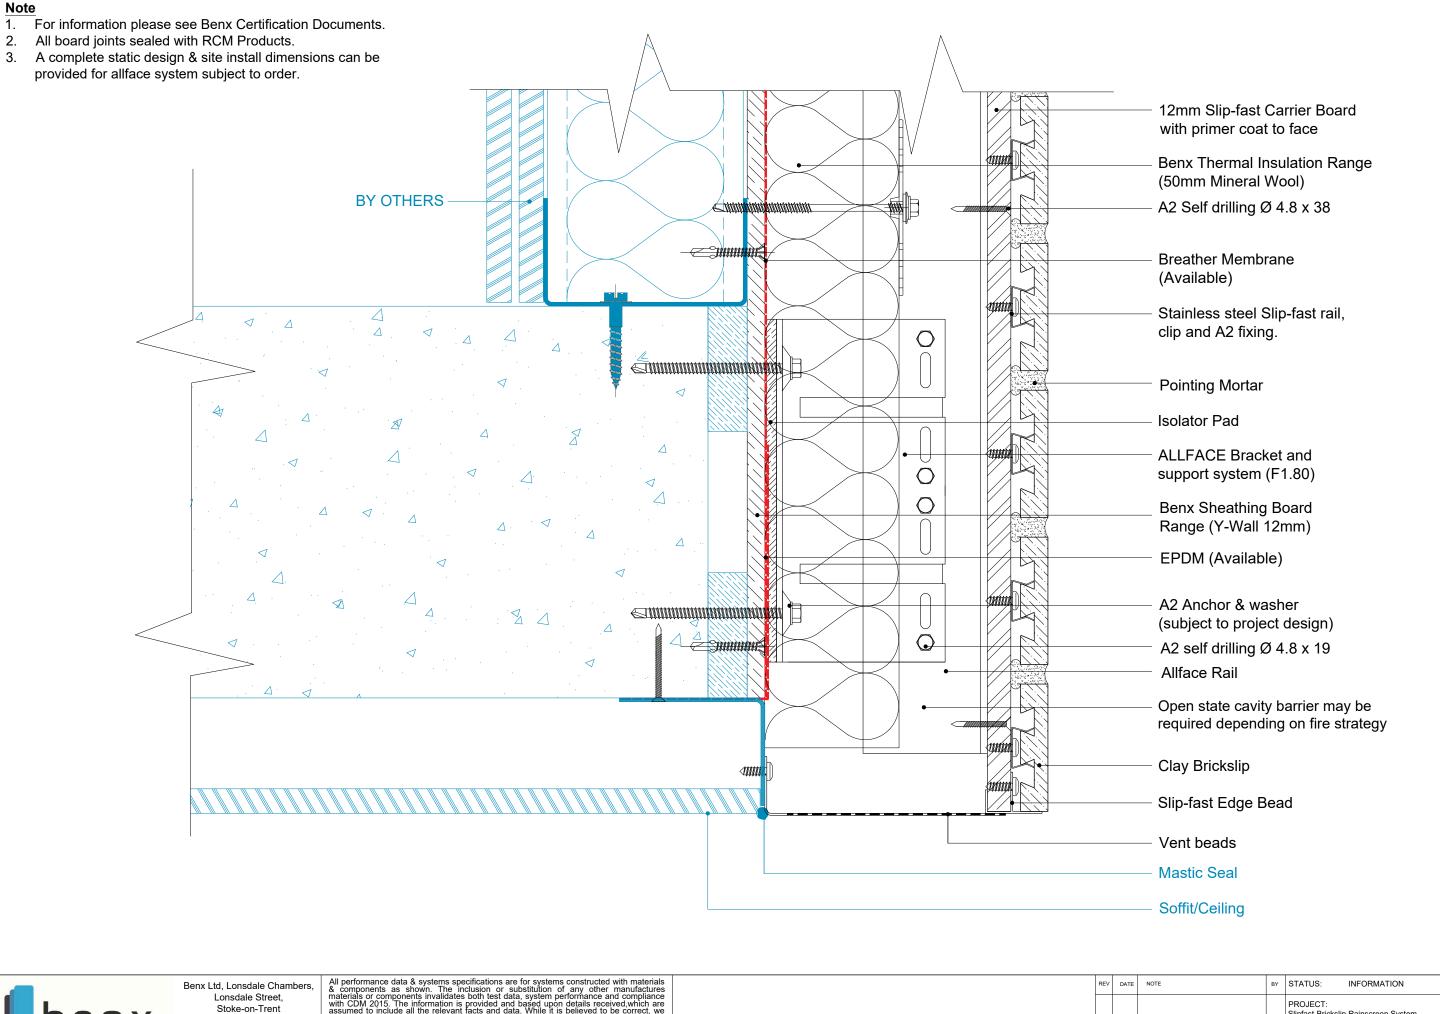

- 1. For information please see Benx Certification Documents.
- 2. All board joints sealed with RCM Products.
- 3. A complete static design & site install dimensions can be provided for allface system subject to order.