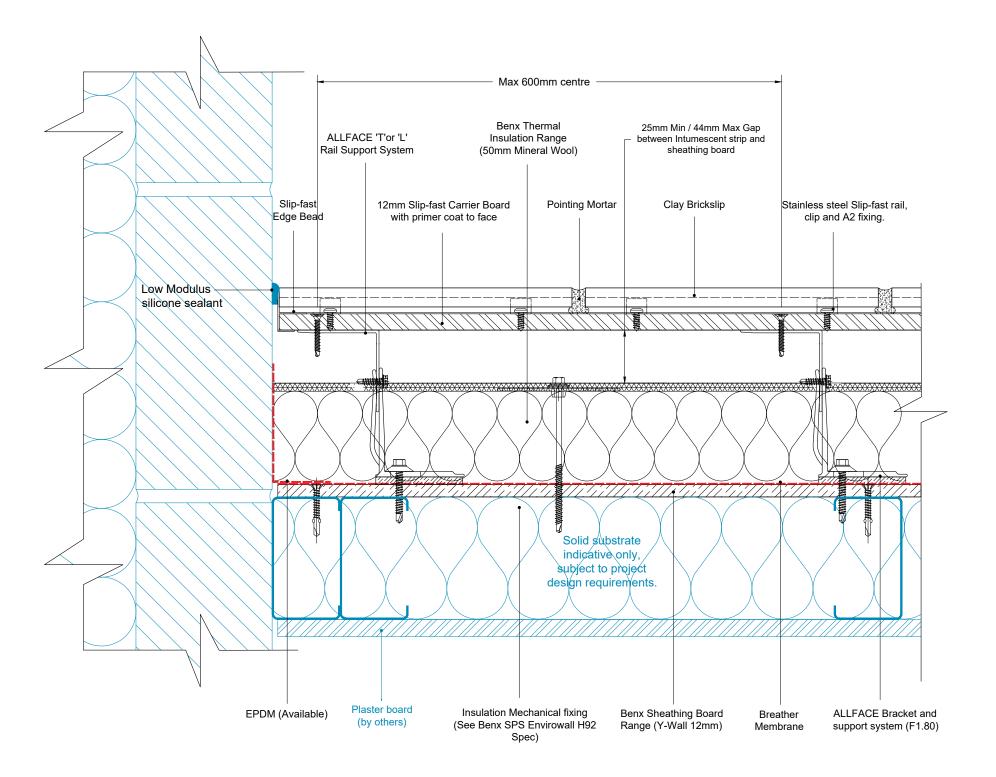

technicalservices@benx.co.uk

| DATE | NOTE | BY | STATUS: INFORMATION                                           | DRAWN:<br>AG |
|------|------|----|---------------------------------------------------------------|--------------|
|      |      |    | PROJECT: ISO No: 5308<br>Slipfast-Brickslip Rainscreen System | CHECK:<br>MT |
|      |      |    |                                                               | NTS@A3       |
|      |      |    | DRAWING No: 5308-TD-SF-AF-YW0.30-SFS-BS-0.11                  | DATE:        |
|      |      |    |                                                               | Sep23        |
|      |      |    | MOVEMENT JOINT VERTICAL                                       | REV:         |
|      |      |    |                                                               |              |

Telephone: 0845 130 0983 technicalservices@benx.co.uk

| DATE | NOTE | BY | STATUS:                        | INFORMATION               |         |      | AG                     |      |
|------|------|----|--------------------------------|---------------------------|---------|------|------------------------|------|
|      |      |    | PROJECT:<br>Slipfast-Brickslip | Rainscreen System         | ISO No: | 5308 | CHECK:<br>MT<br>NTS@A3 |      |
|      |      |    | DRAWING No:                    | 5308-TD-SF-AF-YW0.30-SFS- | BS-0.12 |      | DATE:                  |      |
|      |      |    | DESCRIPTION:<br>HORIZONTAL N   | MOVEMENT JOINT            |         |      | Sep23<br>REV:          |      |
|      |      |    | HORIZONTALIV                   | IOVENIENT JOHNT           |         |      |                        | REV: |