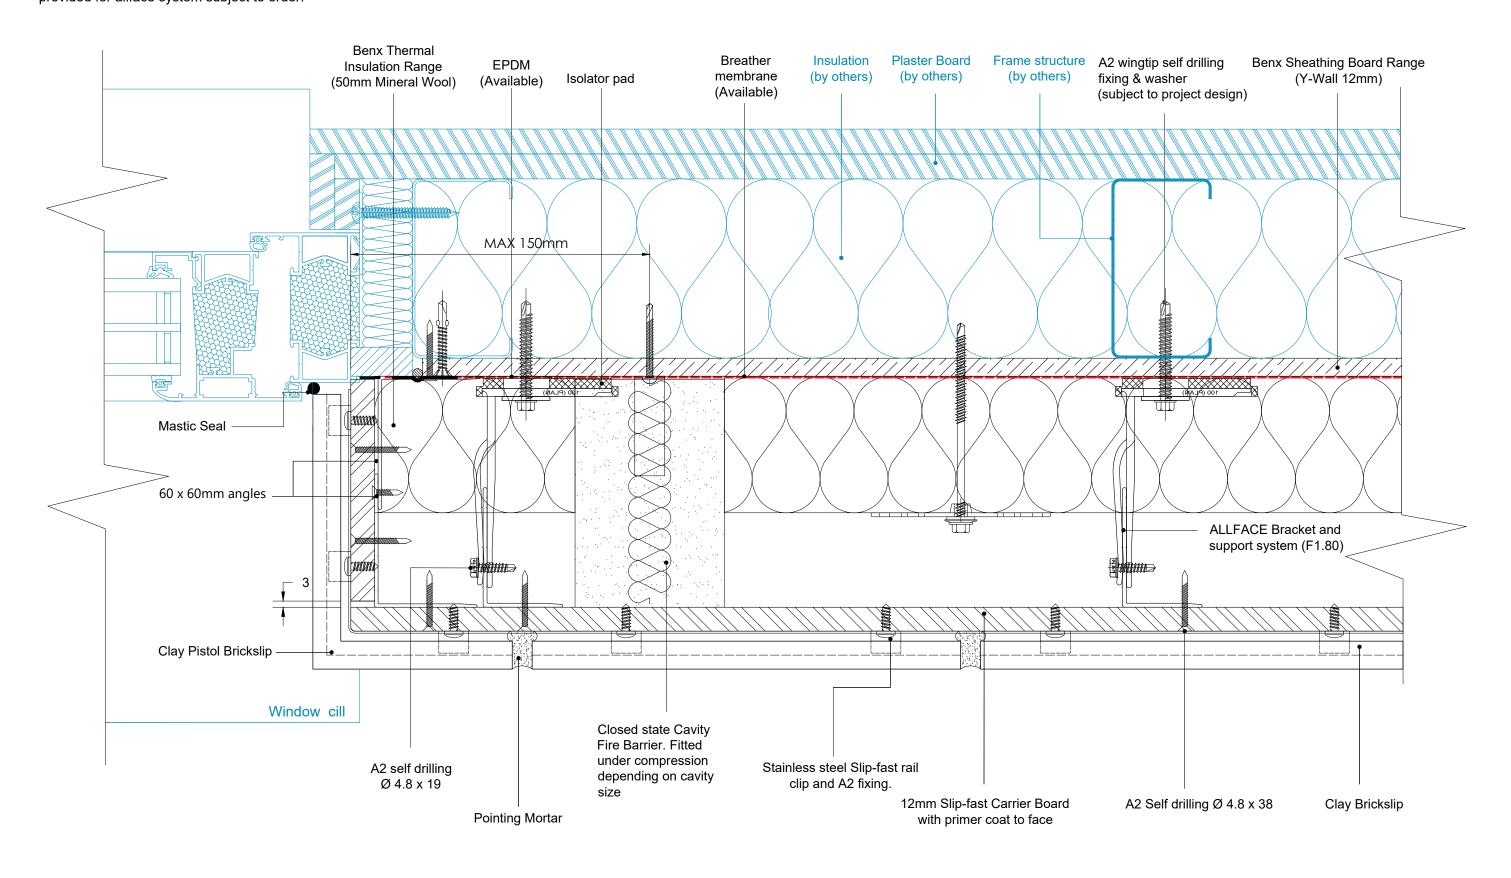

- 1. For information please see Benx Certification Documents.
- 2. All board joints sealed with RCM Products.
- 3. A complete static design & site install dimensions can be provided for allface system subject to order.