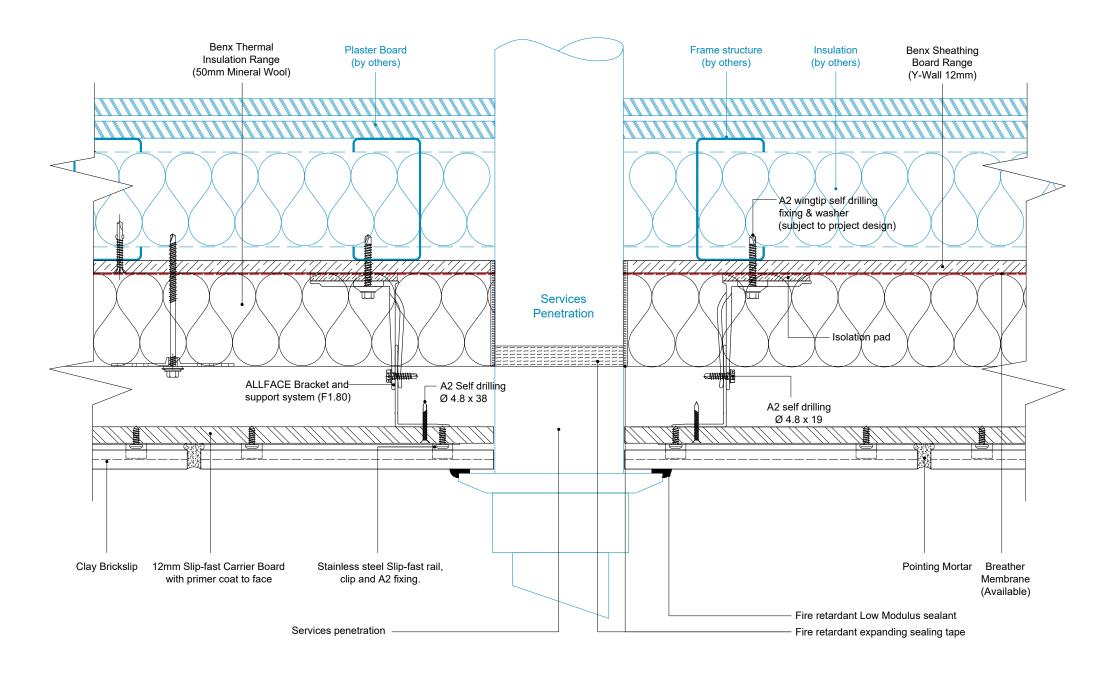

- 1. For information please see Benx Certification Documents.
- 2. All board joints sealed with RCM Products.
- 3. A complete static design & site install dimensions can be provided for allface system subject to order.

Benx Ltd, Lonsdale Chambers, Lonsdale Street, Stoke-on-Trent Staffordshire ST4 4BT Telephone: 0845 130 0983 Email:

technicalservices@benx.co.uk

| DATE | NOTE | BY | STATUS:                                      | INFORMATION                       | DRAWN:<br>AG           |  |  |  |
|------|------|----|----------------------------------------------|-----------------------------------|------------------------|--|--|--|
|      |      |    | PROJECT:<br>Slipfast-Brickslip               | ISO No: 5308<br>Rainscreen System | CHECK:<br>MT<br>NTS@A3 |  |  |  |
|      |      |    | DRAWING No: 5308-TD-SF-AF-YW0.30-SFS-BS-0.13 |                                   |                        |  |  |  |
|      |      |    | DESCRIPTION:                                 |                                   | Sep23                  |  |  |  |
|      |      |    | SERVICES PEN                                 | ETRATION DETAIL                   | REV:                   |  |  |  |