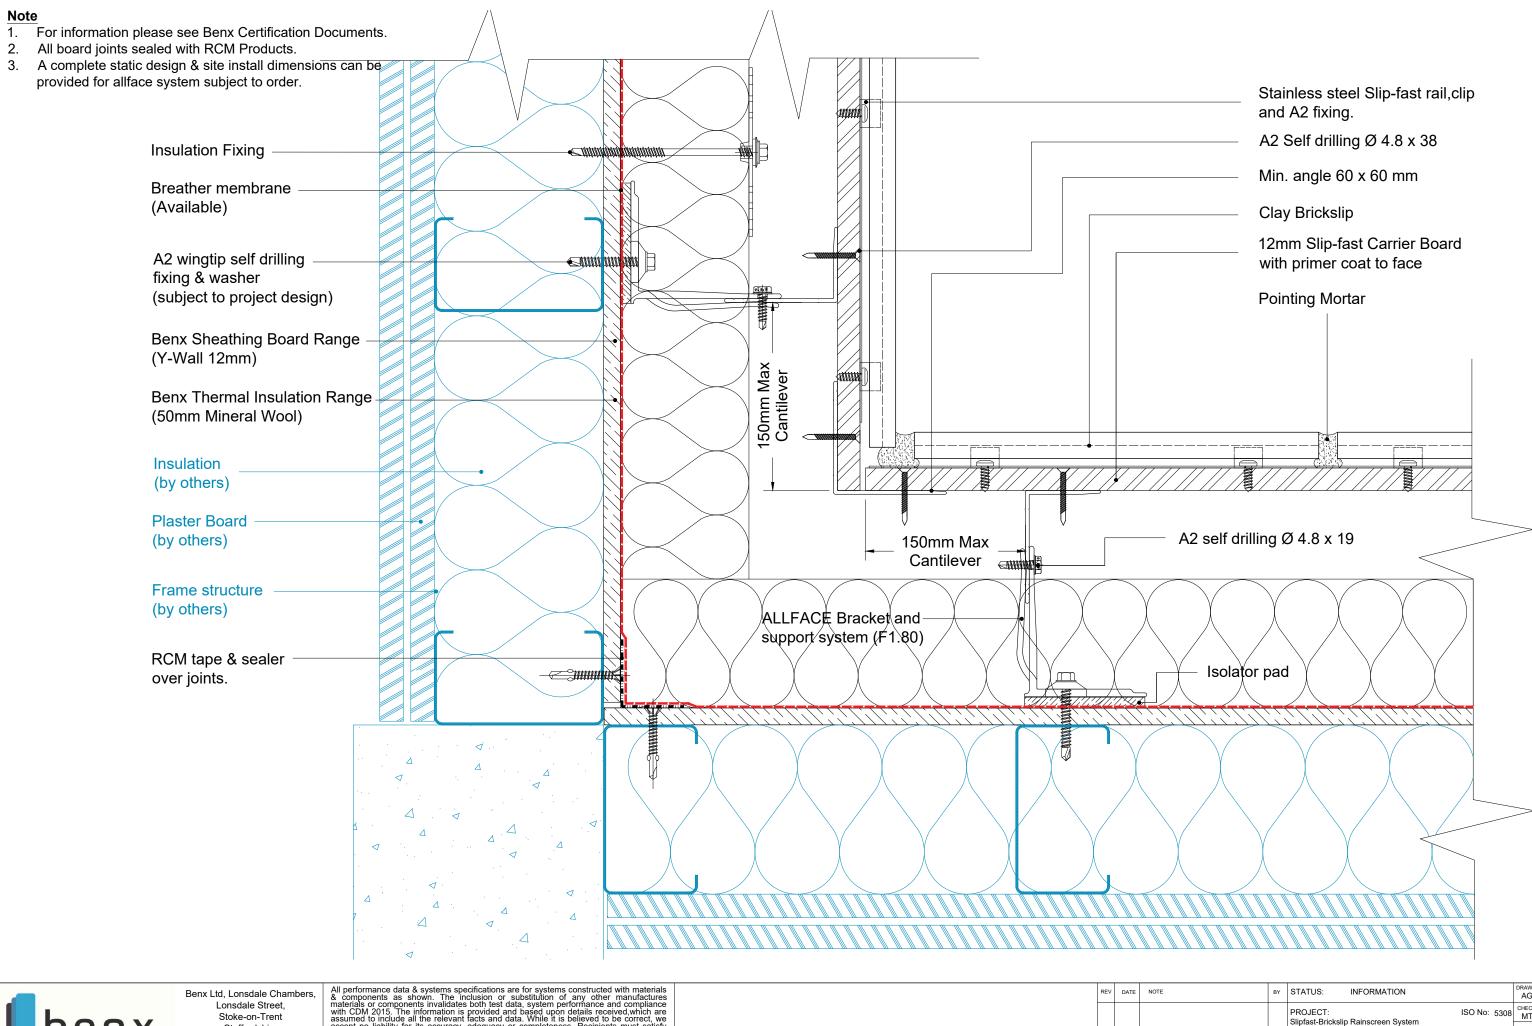

- 1. For information please see Benx Certification Documents.
- 2. All board joints sealed with RCM Products.
- 3. A complete static design & site install dimensions can be provided for allface system subject to order.