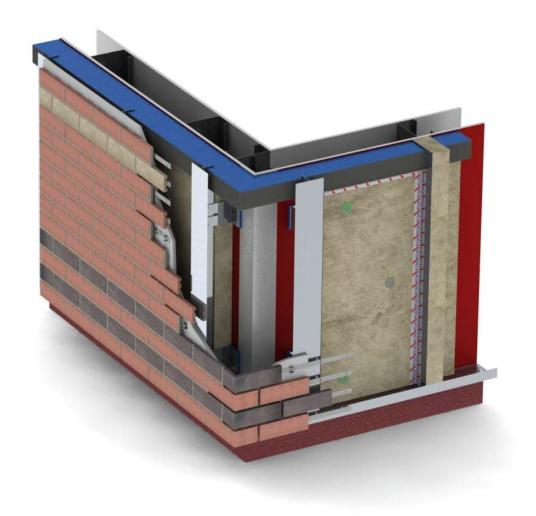

Drawing Codes TD-SF-YW0.30-SFS-MW-P-01

ISO Reference 5308

Typical Image / Section through Rainscreen System onto Sheathing Board

Document Ref: H92\_ SlipFast Y-Wall Allface on SFS 0.30w/(m²K) Front sheet RevA