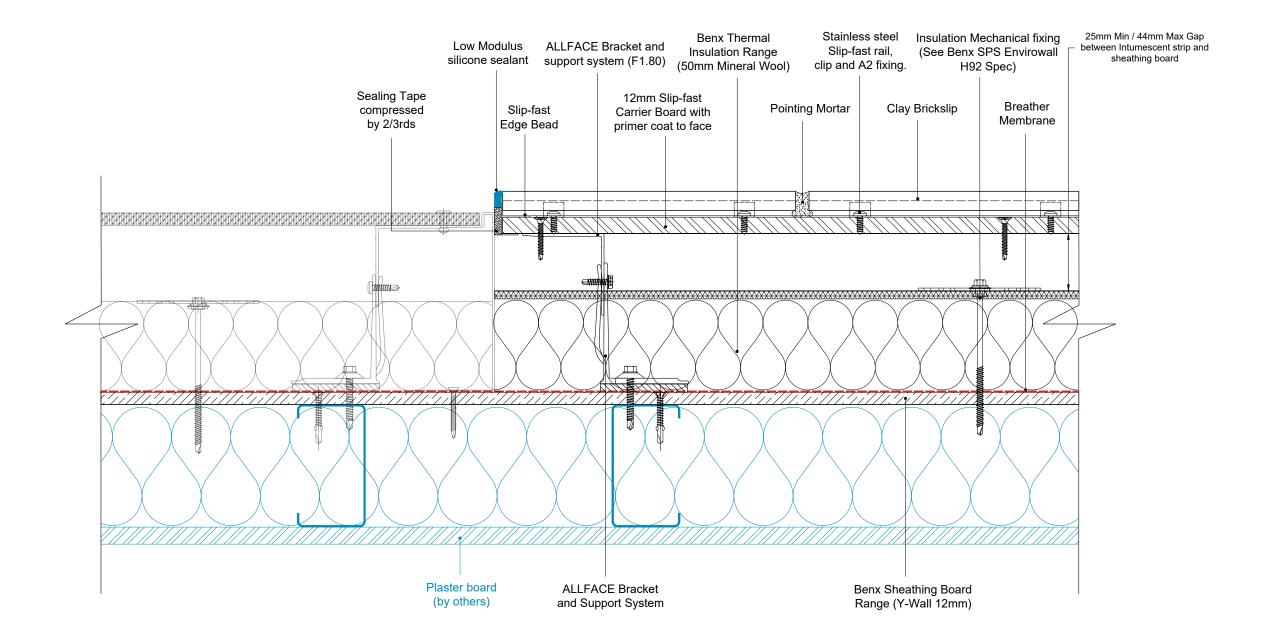

- 1. For information please see Benx Certification Documents.
- 2. All board joints sealed with RCM Products.
- 3. A complete static design & site install dimensions can be provided for allface system subject to order.