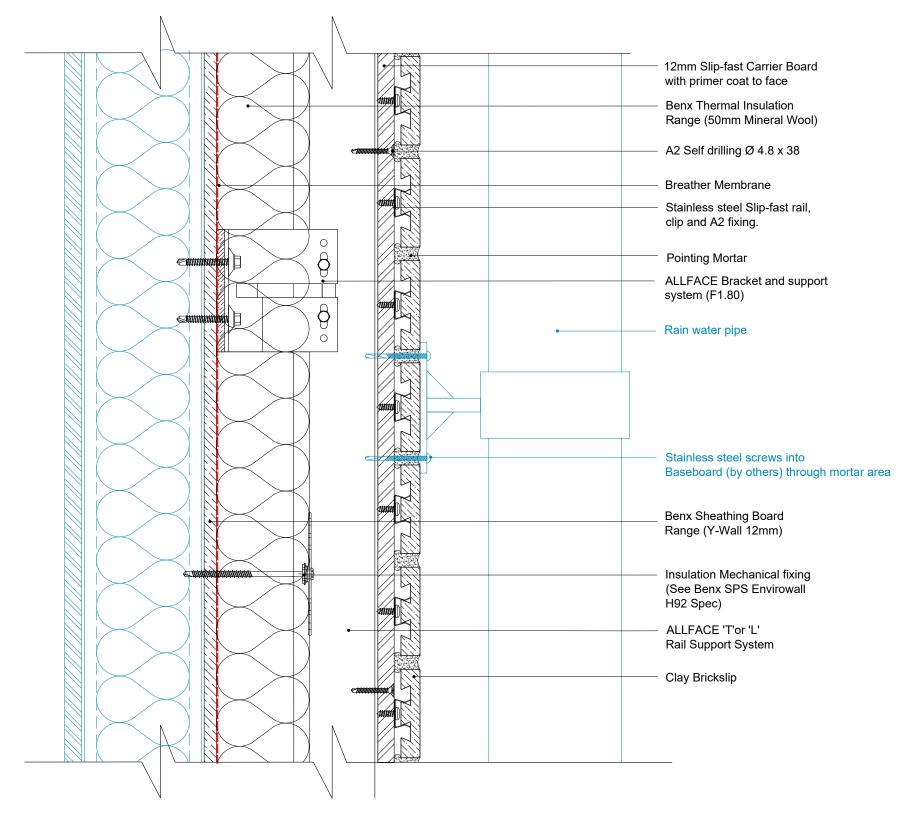

Benx Ltd, Lonsdale Chambers, Lonsdale Street, Stoke-on-Trent Staffordshire ST4 4BT Telephone: 0845 130 0983

technicalservices@benx.co.uk

| E۷ | DATE | NOTE | BY | STATUS: INFORMATION                                           | DRAWN:<br>AG |
|----|------|------|----|---------------------------------------------------------------|--------------|
|    |      |      |    | PROJECT: ISO No: 5308<br>Slipfast-Brickslip Rainscreen System | CHECK:<br>MT |
|    |      |      |    | Silplast-Directilip Mainscreen System                         | NTS@A3       |
|    |      |      |    | DRAWING No: 5308-TD-SF-AF-YW0.30-SFS-BS-0.20                  | DATE:        |
|    |      |      |    | DESCRIPTION:<br>EXTERNAL FIXING DETAIL                        | Sep23        |
|    |      |      |    |                                                               | REV:         |
|    |      |      |    |                                                               |              |