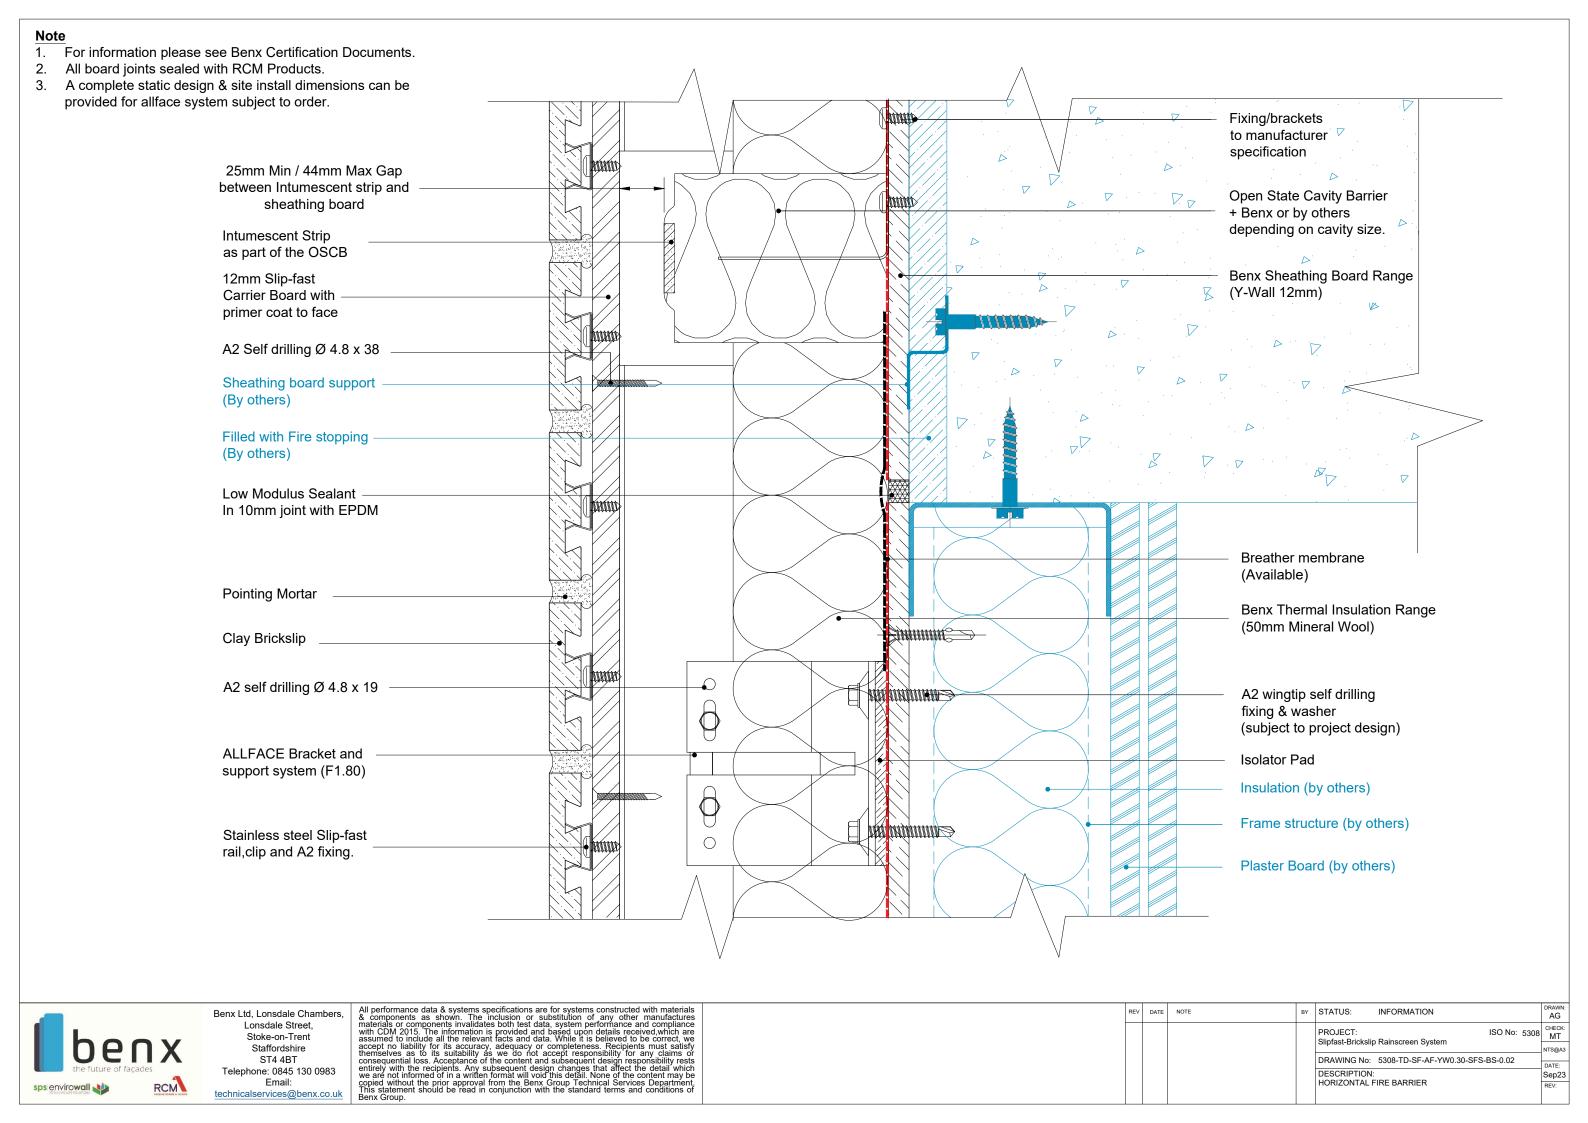

- 1. For information please see Benx Certification Documents.
- 2. All board joints sealed with RCM Products.
- 3. A complete static design & site install dimensions can be provided for allface system subject to order.