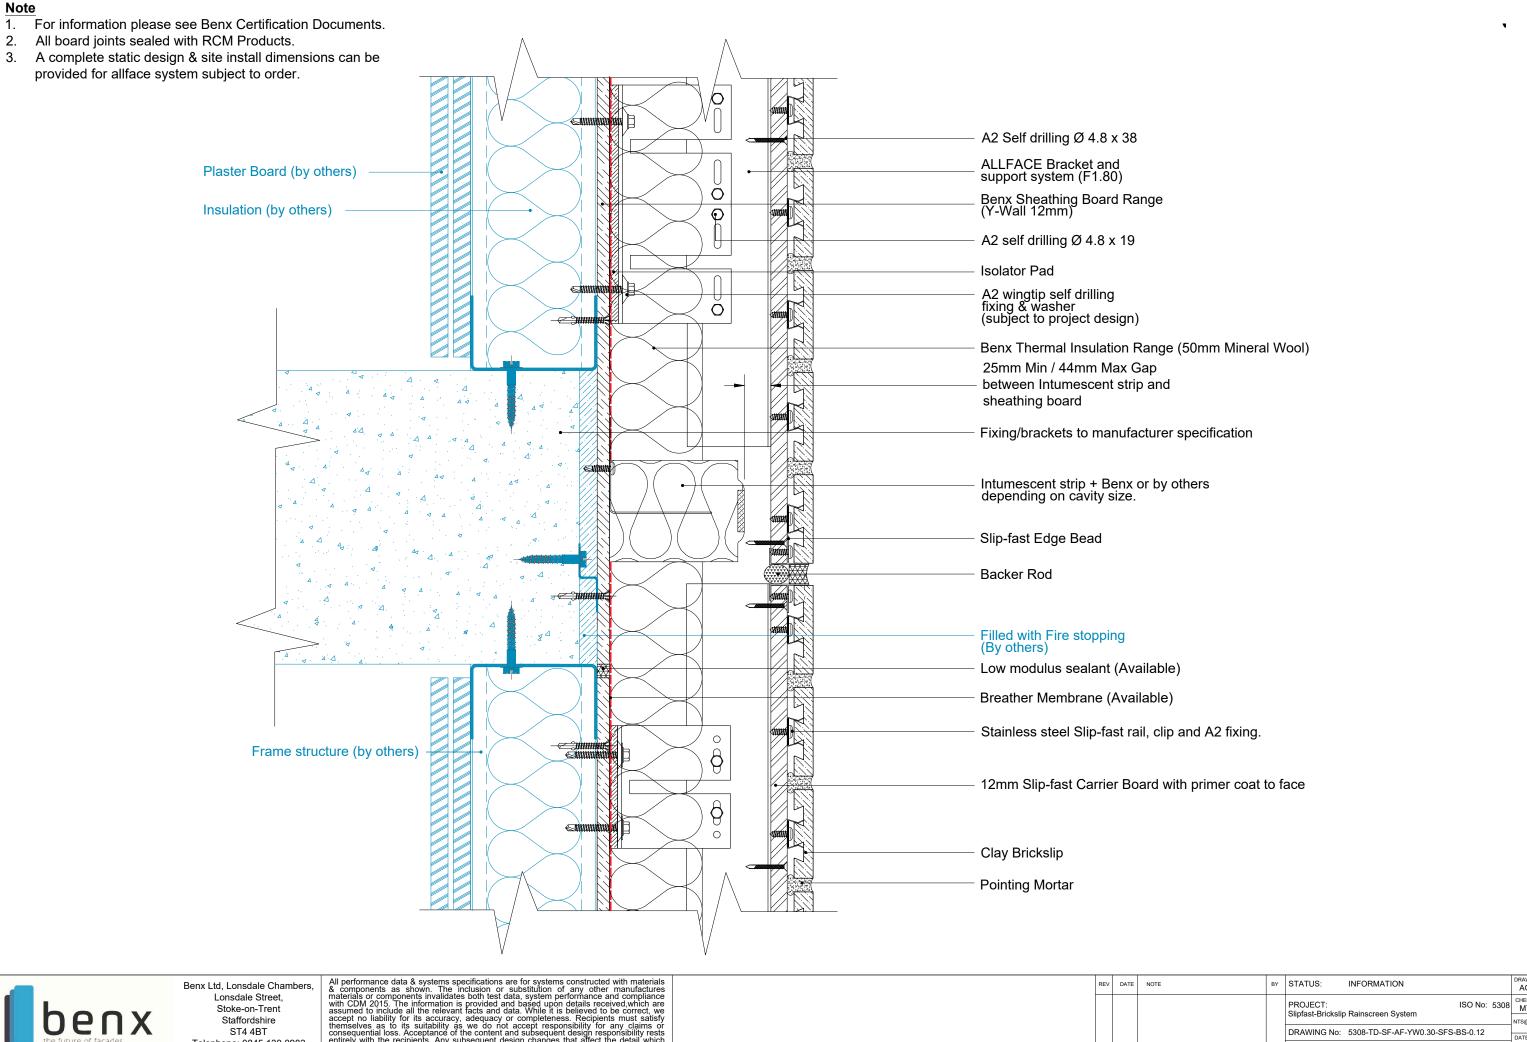

- 1. For information please see Benx Certification Documents.
- 2. All board joints sealed with RCM Products.
- 3. A complete static design & site install dimensions can be provided for allface system subject to order.