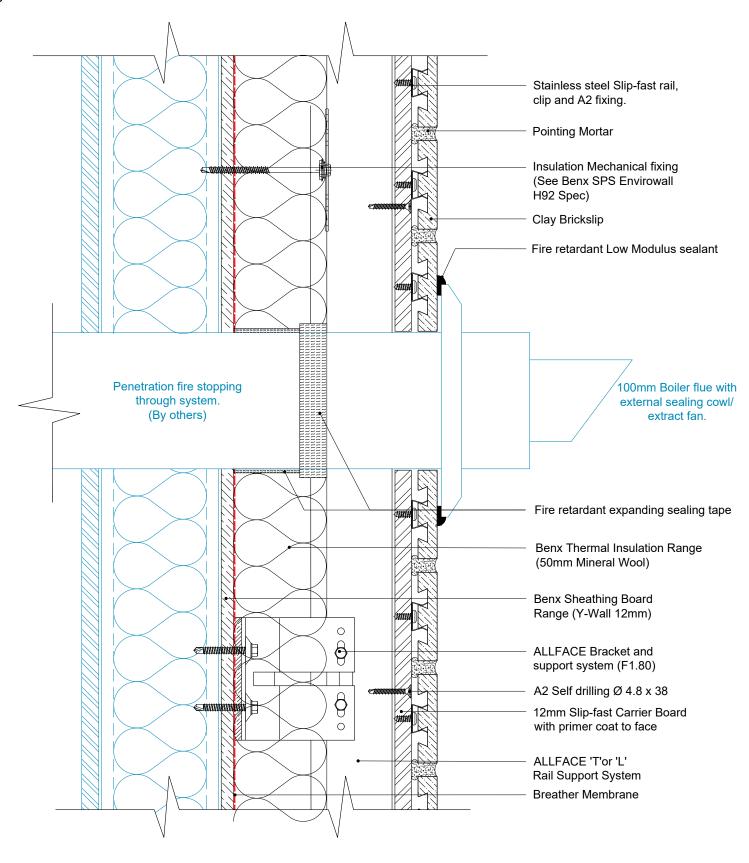

- 1. For information please see Benx Certification Documents.
- 2. All board joints sealed with RCM Products.
- 3. A complete static design & site install dimensions can be provided for allface system subject to order.

Benx Ltd, Lonsdale Chambers, Lonsdale Street, Stoke-on-Trent Staffordshire ST4 4BT Telephone: 0845 130 0983 Email:

technicalservices@benx.co.uk

| DATE | NOTE | BY | STATUS:       | INFORMATION                       | DRAWN:       |
|------|------|----|---------------|-----------------------------------|--------------|
|      |      |    | PROJECT:      | ISO No: 5308<br>Rainscreen System | CHECK:<br>MT |
|      |      |    | · · ·         | ·                                 | NTS@A3       |
|      |      |    | DRAWING No:   | 5308-TD-SF-AF-YW0.30-SFS-BS-0.14  | DATE:        |
|      |      |    | DESCRIPTION:  |                                   | Sep23        |
|      |      |    | FLUE OR EXTR. | ACT FAN DETAIL                    | REV:         |
|      |      |    |               |                                   |              |