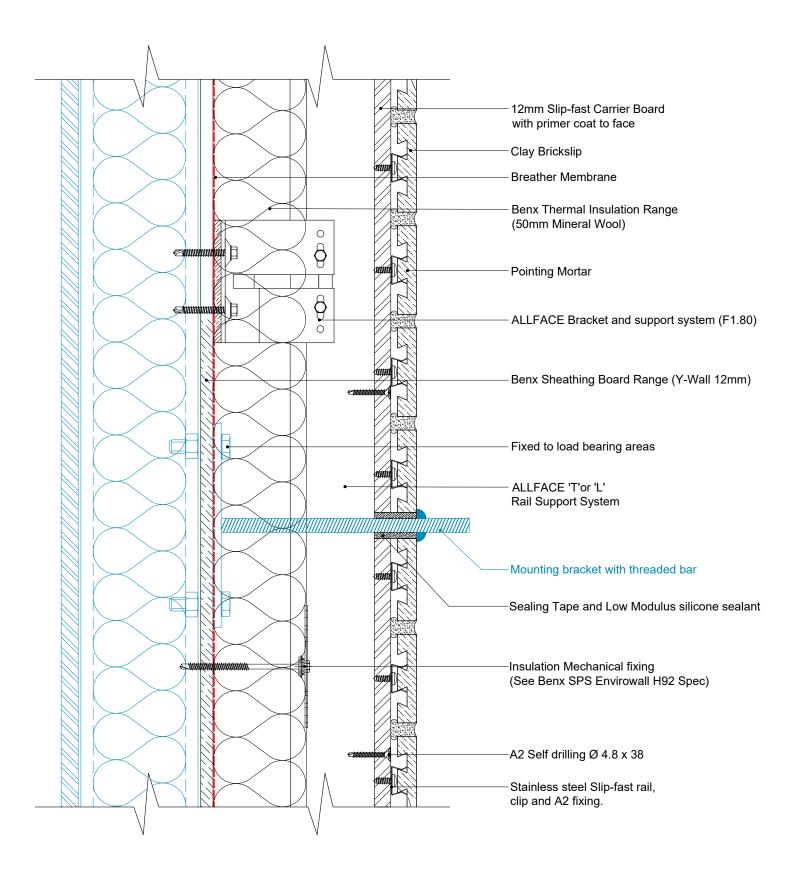

Benx Ltd, Lonsdale Chambers, Lonsdale Street, Stoke-on-Trent Staffordshire ST4 4BT Telephone: 0845 130 0983

technicalservices@benx.co.uk

| E۷ | DATE | NOTE | BY | STATUS: INFORMATION                                           | DRAWN:<br>AG |
|----|------|------|----|---------------------------------------------------------------|--------------|
|    |      |      |    | PROJECT: ISO No: 5308<br>Slipfast-Brickslip Rainscreen System | CHECK:<br>MT |
|    |      |      |    | Silplast-Directilip Mainscreen System                         | NTS@A3       |
|    |      |      |    | DRAWING No: 5308-TD-SF-AF-YW0.30-SFS-BS-0.20                  | DATE:        |
|    |      |      |    | DESCRIPTION:<br>EXTERNAL FIXING DETAIL                        | Sep23        |
|    |      |      |    |                                                               | REV:         |
|    |      |      |    |                                                               |              |