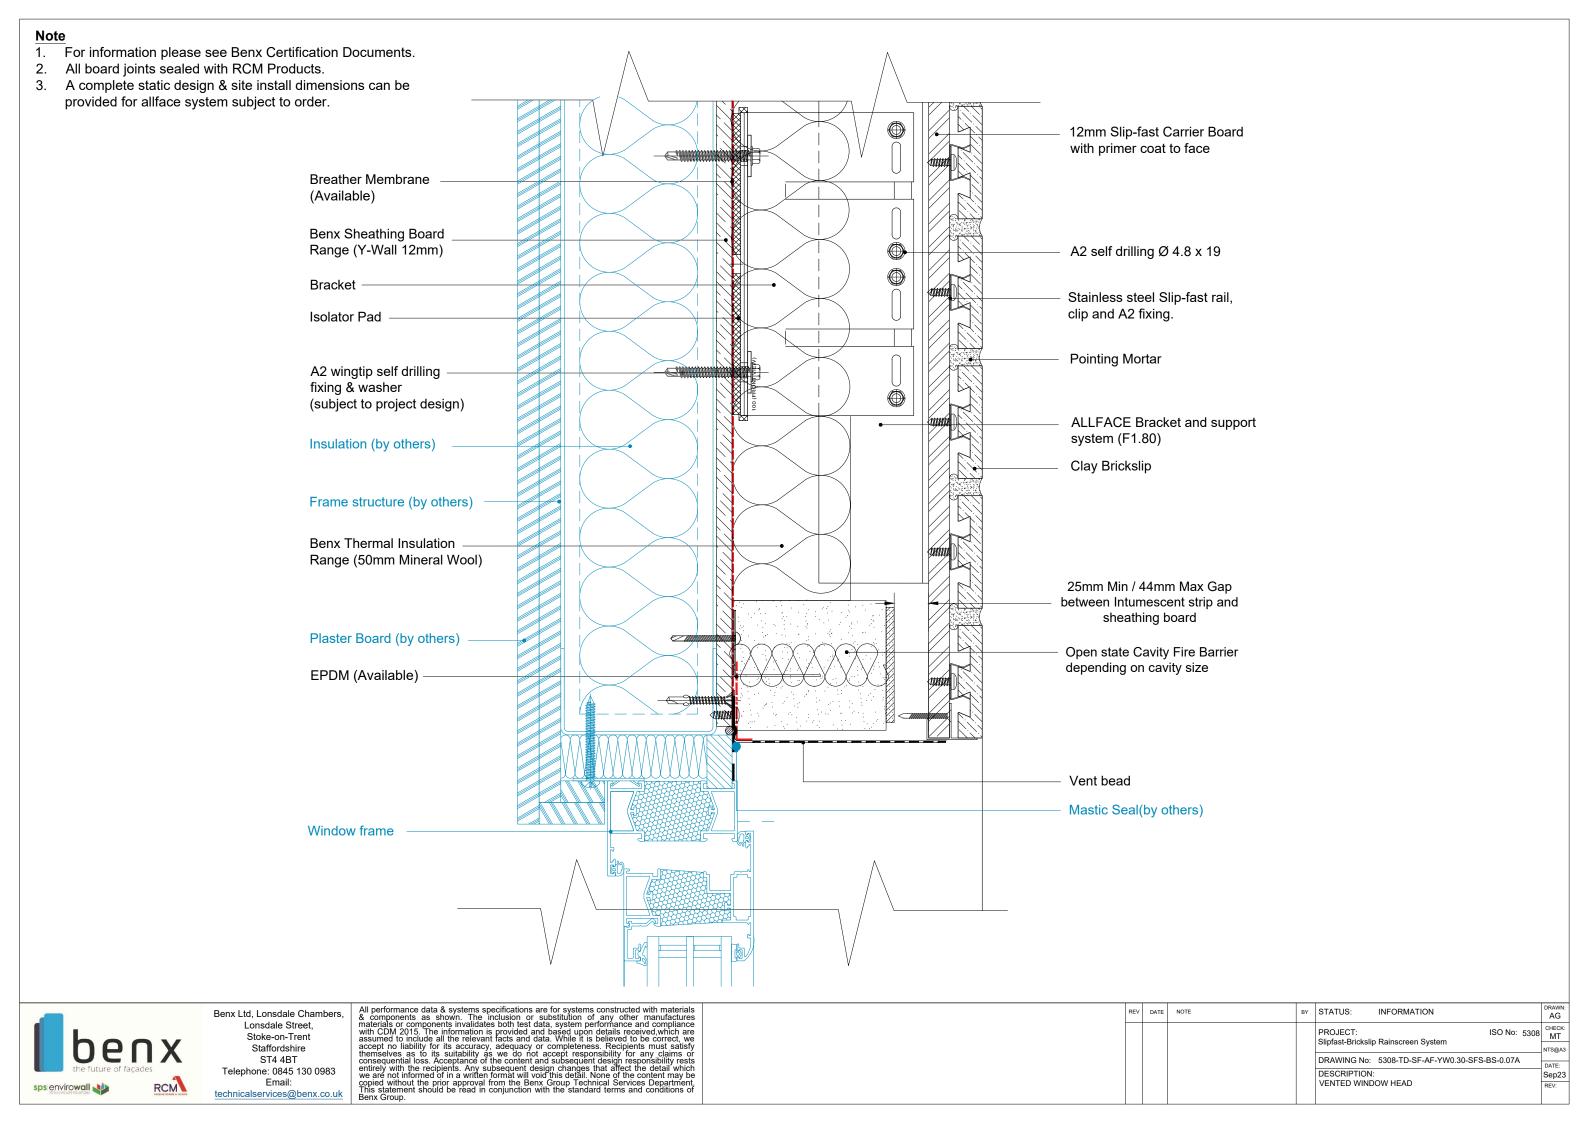

- 1. For information please see Benx Certification Documents.
- 2. All board joints sealed with RCM Products.
- 3. A complete static design & site install dimensions can be provided for allface system subject to order.