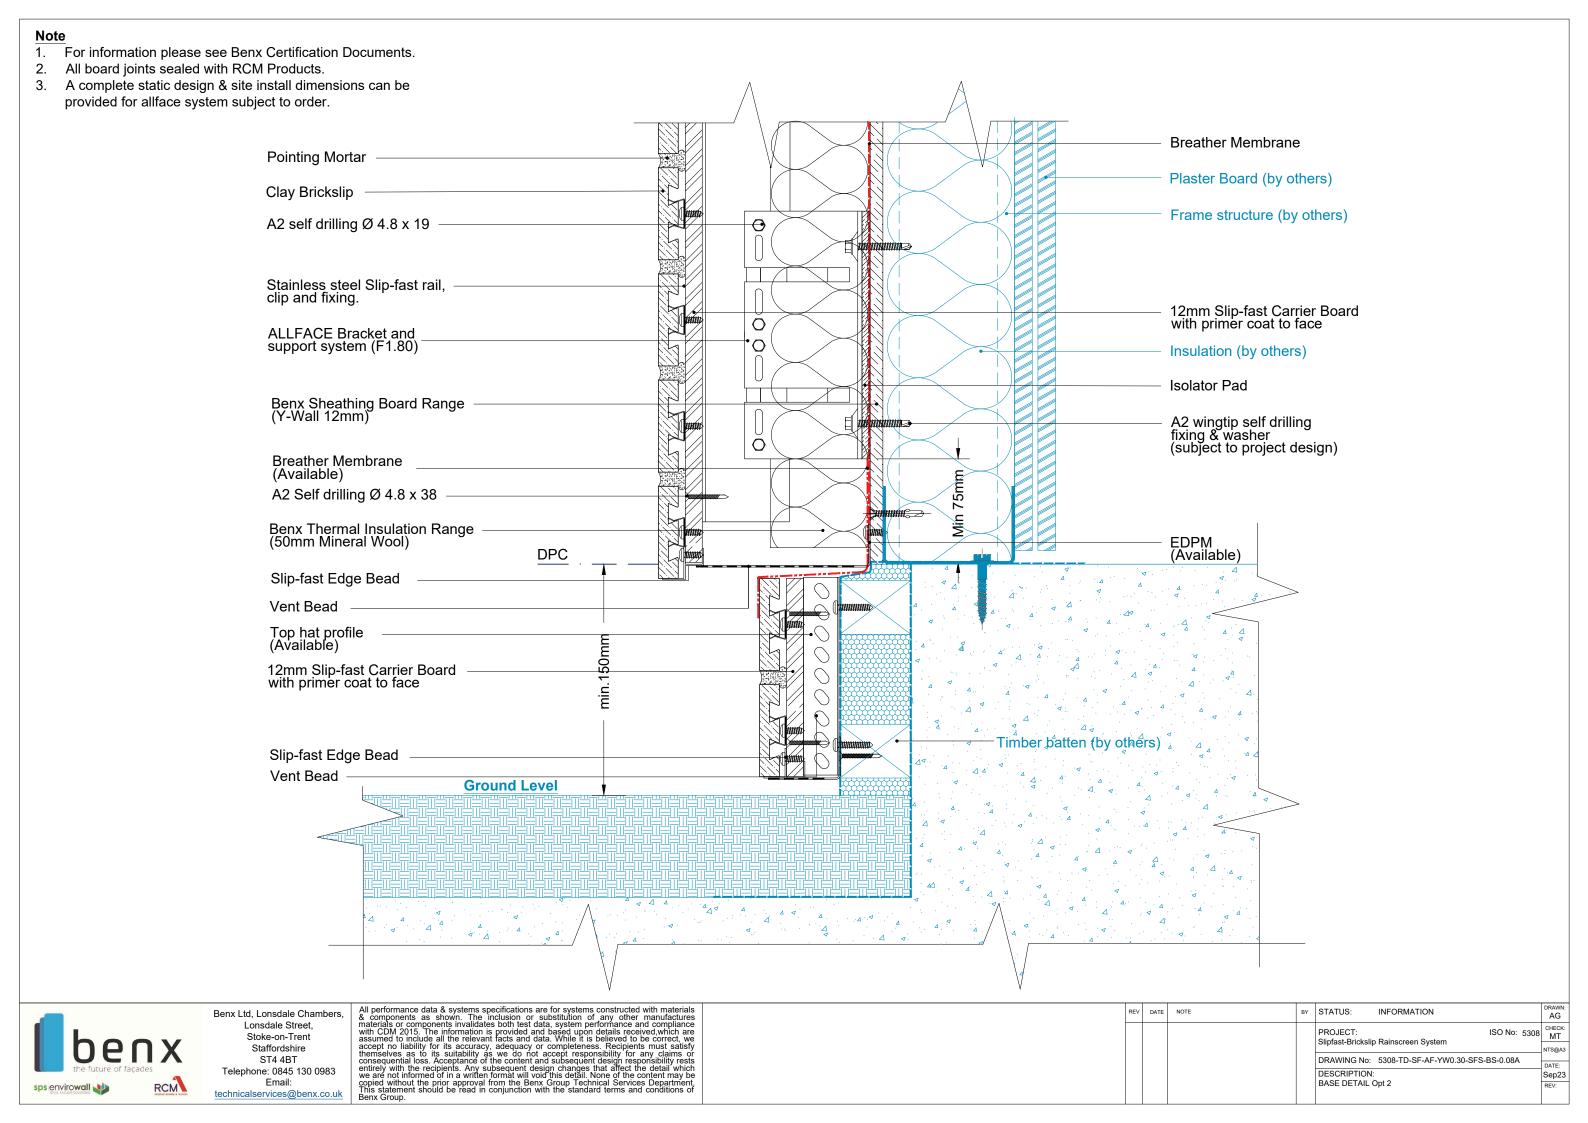

- 1. For information please see Benx Certification Documents.
- 2. All board joints sealed with RCM Products.
- 3. A complete static design & site install dimensions can be provided for allface system subject to order.