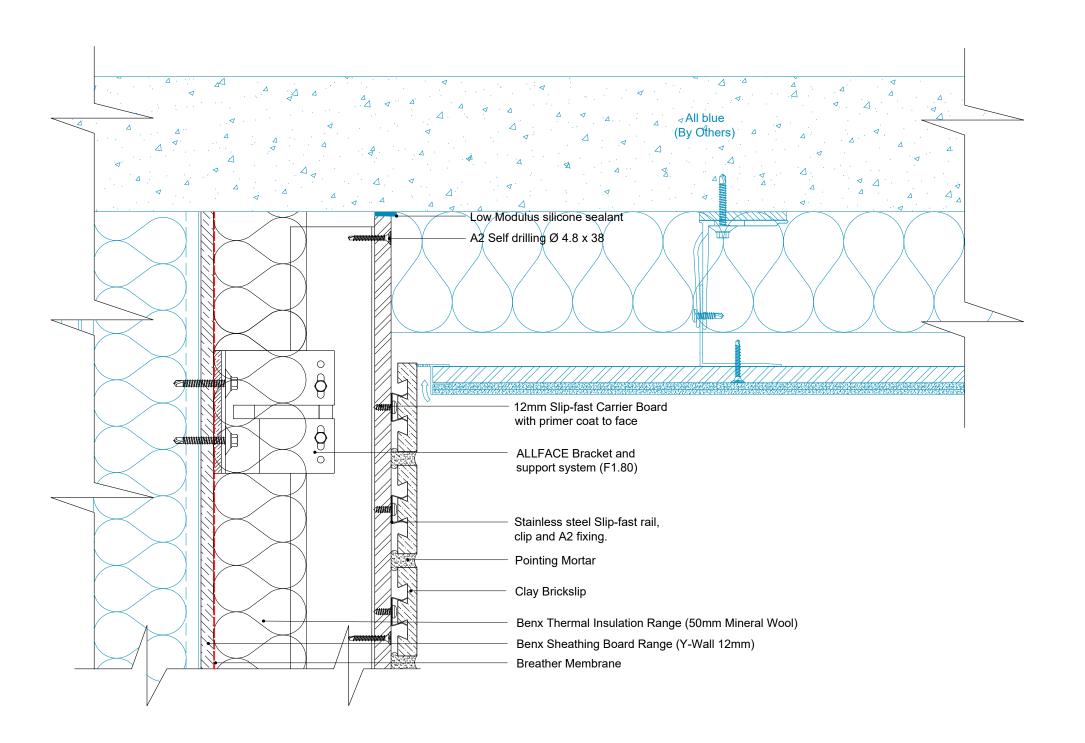

Benx Ltd, Lonsdale Chambers, Lonsdale Street, Stoke-on-Trent Staffordshire ST4 4BT Telephone: 0845 130 0983

technicalservices@benx.co.uk

| , | DATE | NOTE | BY                            | STATUS:                                      | INFORMATION    | DRAWN: |
|---|------|------|-------------------------------|----------------------------------------------|----------------|--------|
|   |      |      |                               | DRAWING No: 5308-TD-SF-AF-YW0.30-SFS-BS-0.19 | 8 CHECK:<br>MT |        |
|   |      |      |                               |                                              | NTS@A3         |        |
|   |      |      |                               |                                              | DATE:          |        |
|   |      |      | DESCRIPTION:<br>HEAVY DUTY EX |                                              | Sep23          |        |
|   |      |      |                               | HEAVY DUTY EXTERNAL FIXING DETAIL            | REV:           |        |
|   |      |      |                               |                                              |                |        |

- 1. For information please see Benx Certification Documents.
- 2. All board joints sealed with RCM Products.
- 3. A complete static design & site install dimensions can be provided for allface system subject to order.