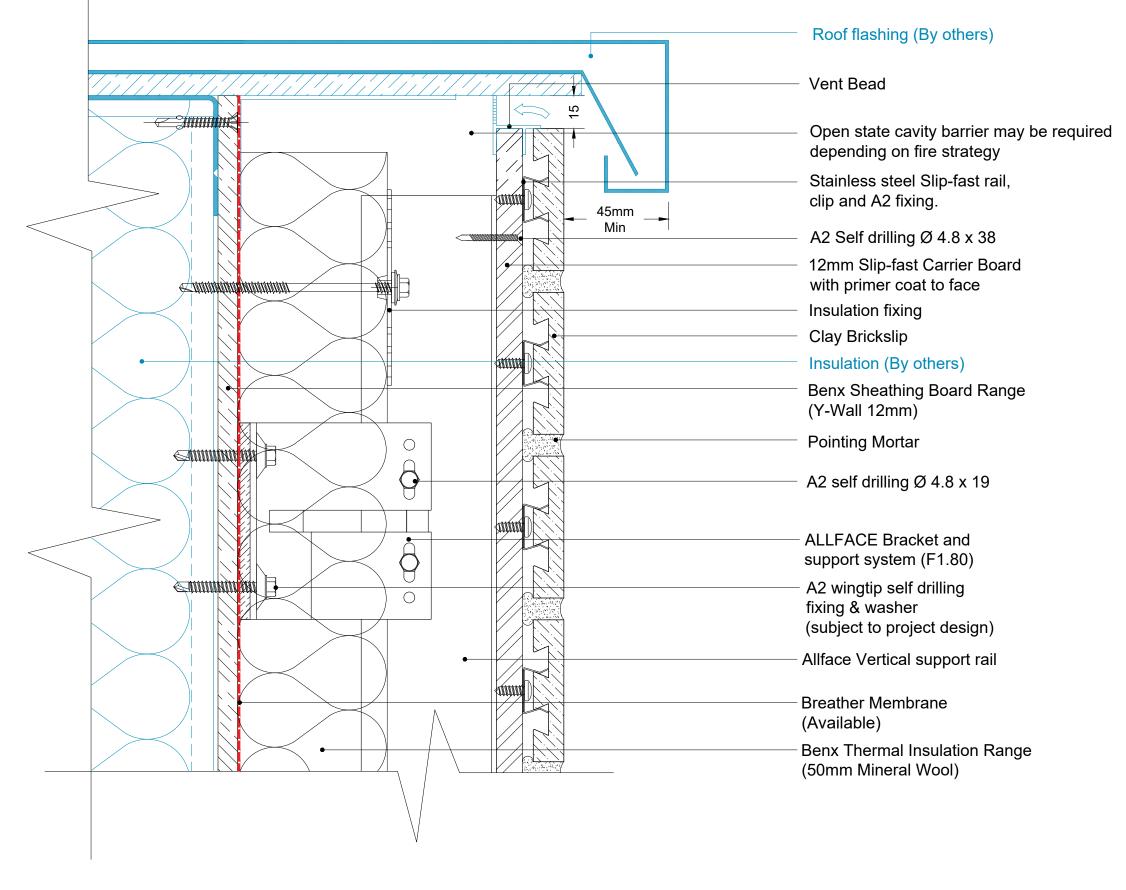

Lonsdale Street,
Stoke-on-Trent
Staffordshire
ST4 4BT
Telephone: 0845 130 0983
Email:
technicalservices@benx.co.uk

| DATE | NOTE | BY | STATUS:                        | INFORMATION               |            |     | DRAWN:<br>AG |   |
|------|------|----|--------------------------------|---------------------------|------------|-----|--------------|---|
|      |      |    | PROJECT:<br>Slipfast-Brickslip | Rainscreen System         | ISO No: 53 | 808 | CHECK:<br>MT |   |
|      |      |    |                                |                           |            |     | NTS@A3       |   |
|      |      |    | DRAWING No:                    | 5308-TD-SF-AF-YW0.30-SFS- | BS-0.10    |     | DATE:        |   |
|      |      |    | DESCRIPTION:                   |                           |            |     | Sep23        | ı |
|      |      |    | TERMINATION A                  | AT SOFFIT DETAIL          |            |     | REV:         | ĺ |
|      |      |    |                                |                           |            |     |              |   |