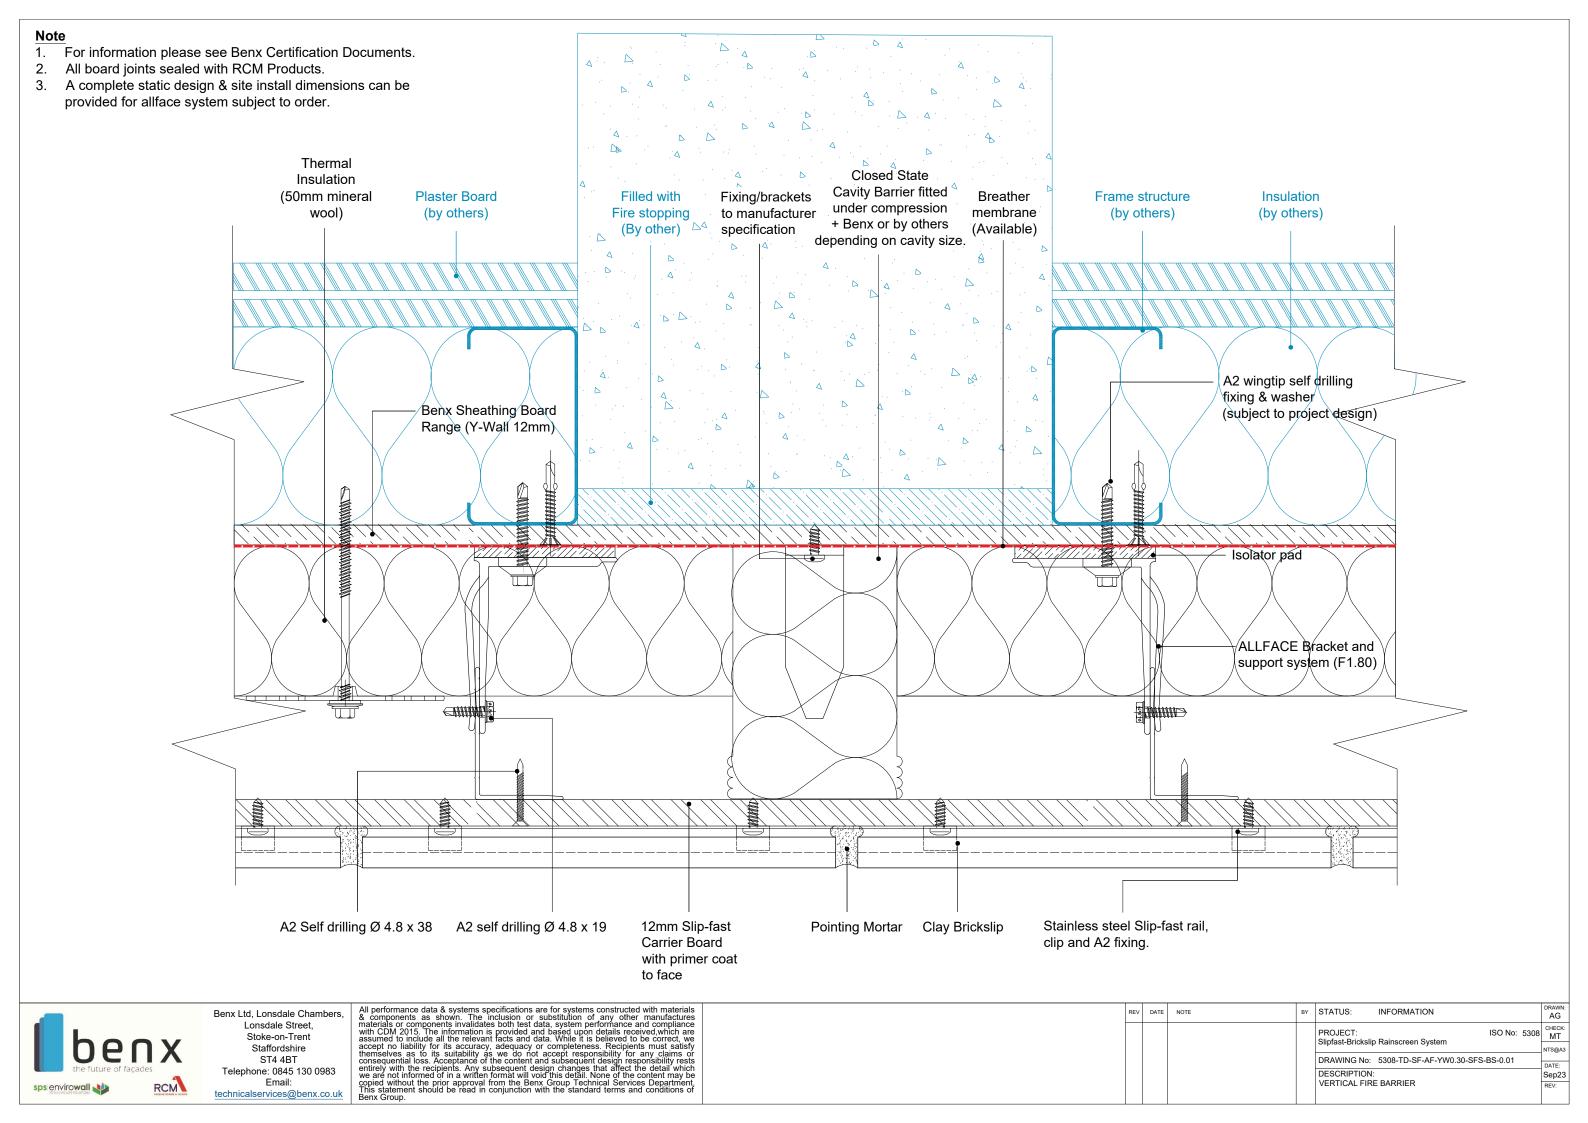

- 1. For information please see Benx Certification Documents.
- 2. All board joints sealed with RCM Products.
- 3. A complete static design & site install dimensions can be provided for allface system subject to order.