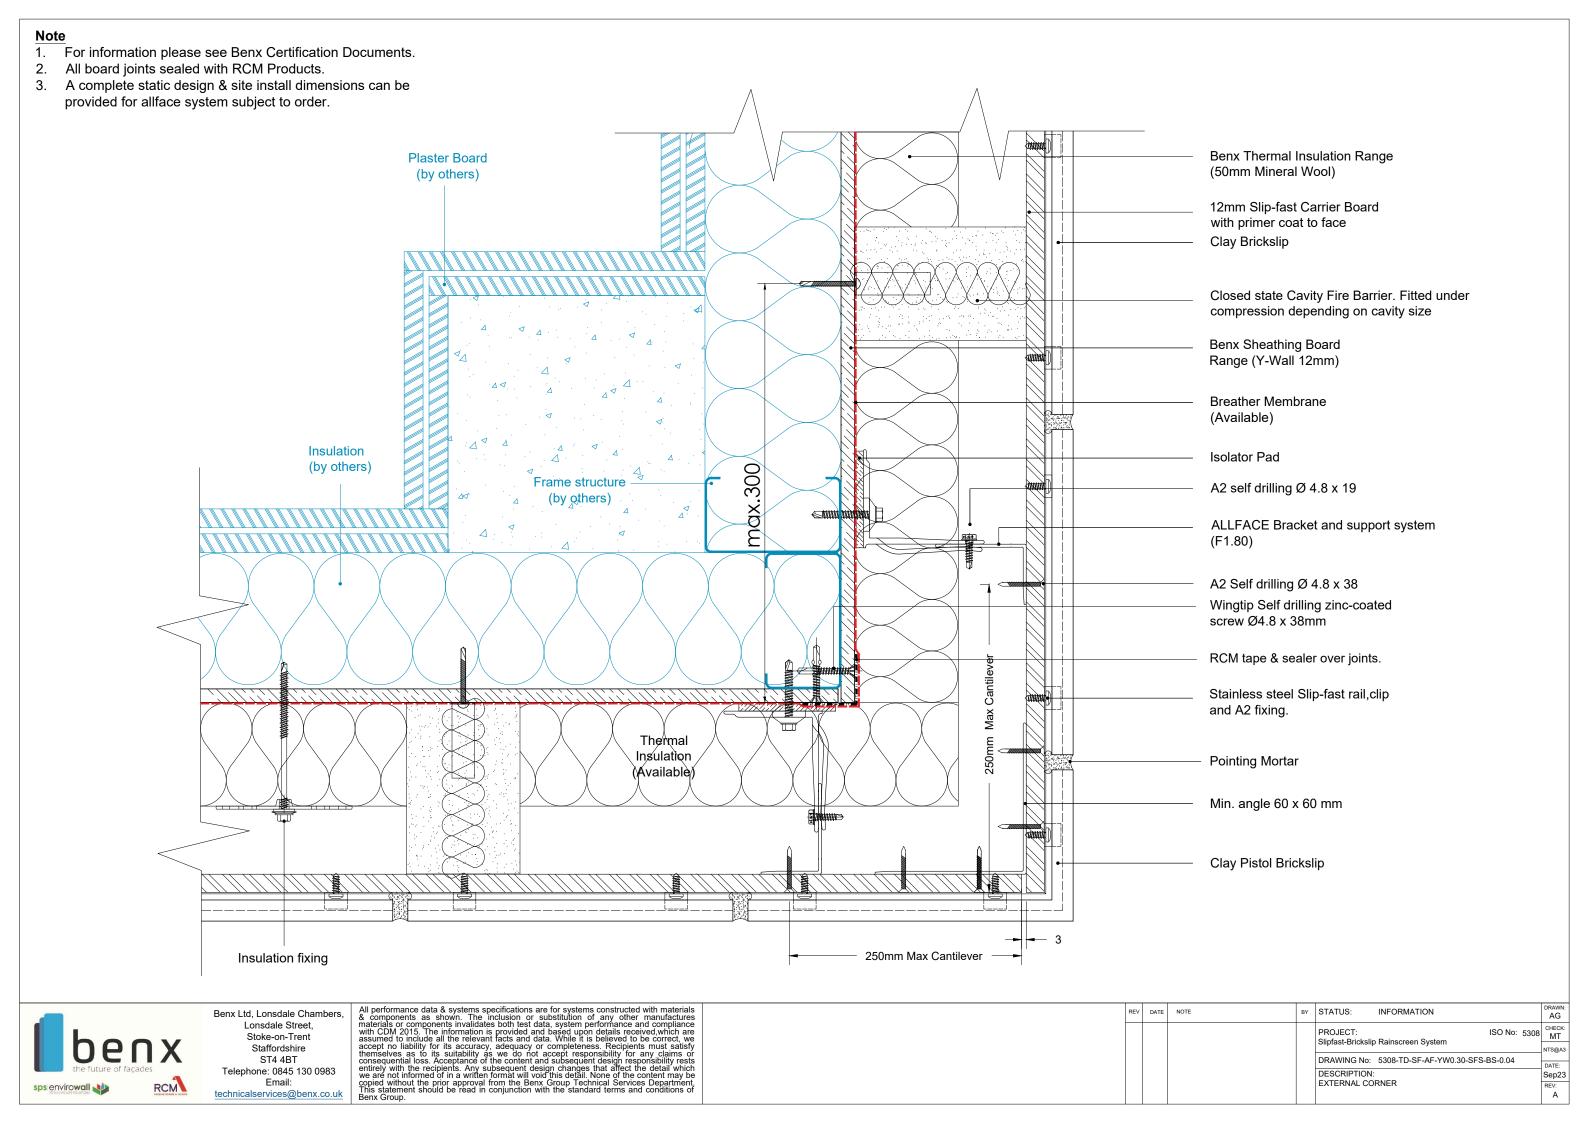

- 1. For information please see Benx Certification Documents.
- 2. All board joints sealed with RCM Products.
- 3. A complete static design & site install dimensions can be provided for allface system subject to order.