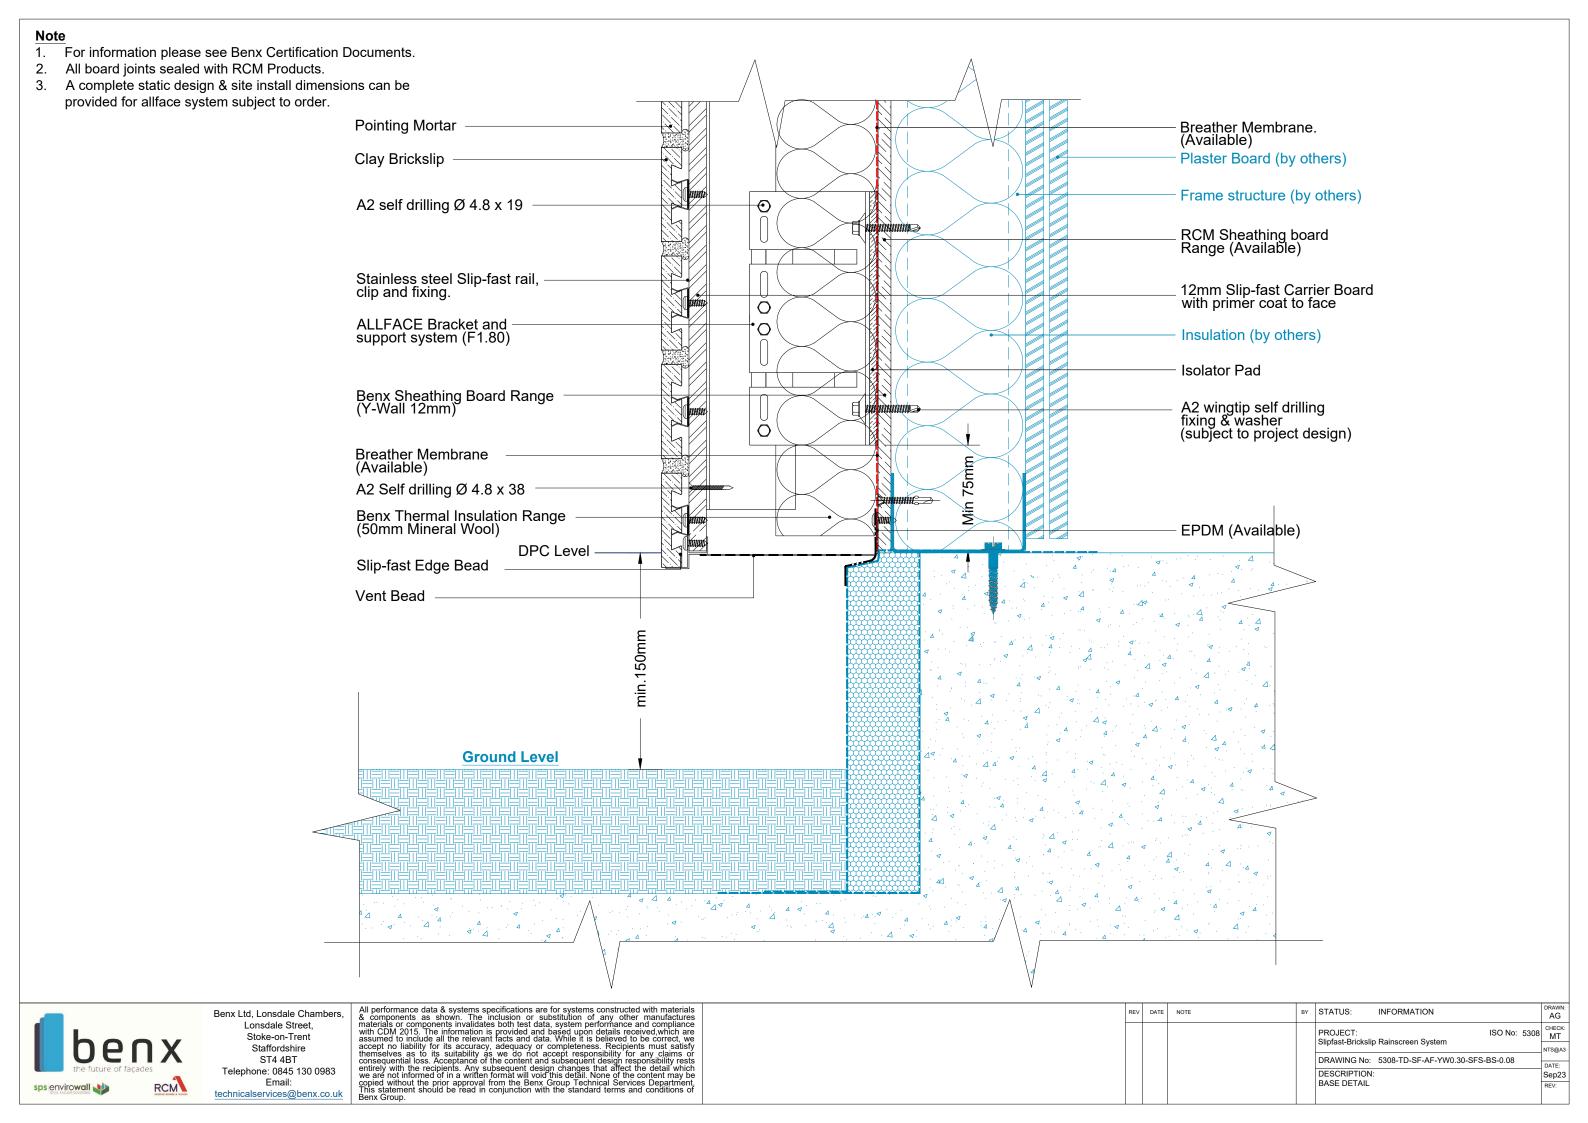

- 1. For information please see Benx Certification Documents.
- All board joints sealed with RCM Products.
- A complete static design & site install dimensions can be provided for allface system subject to order.