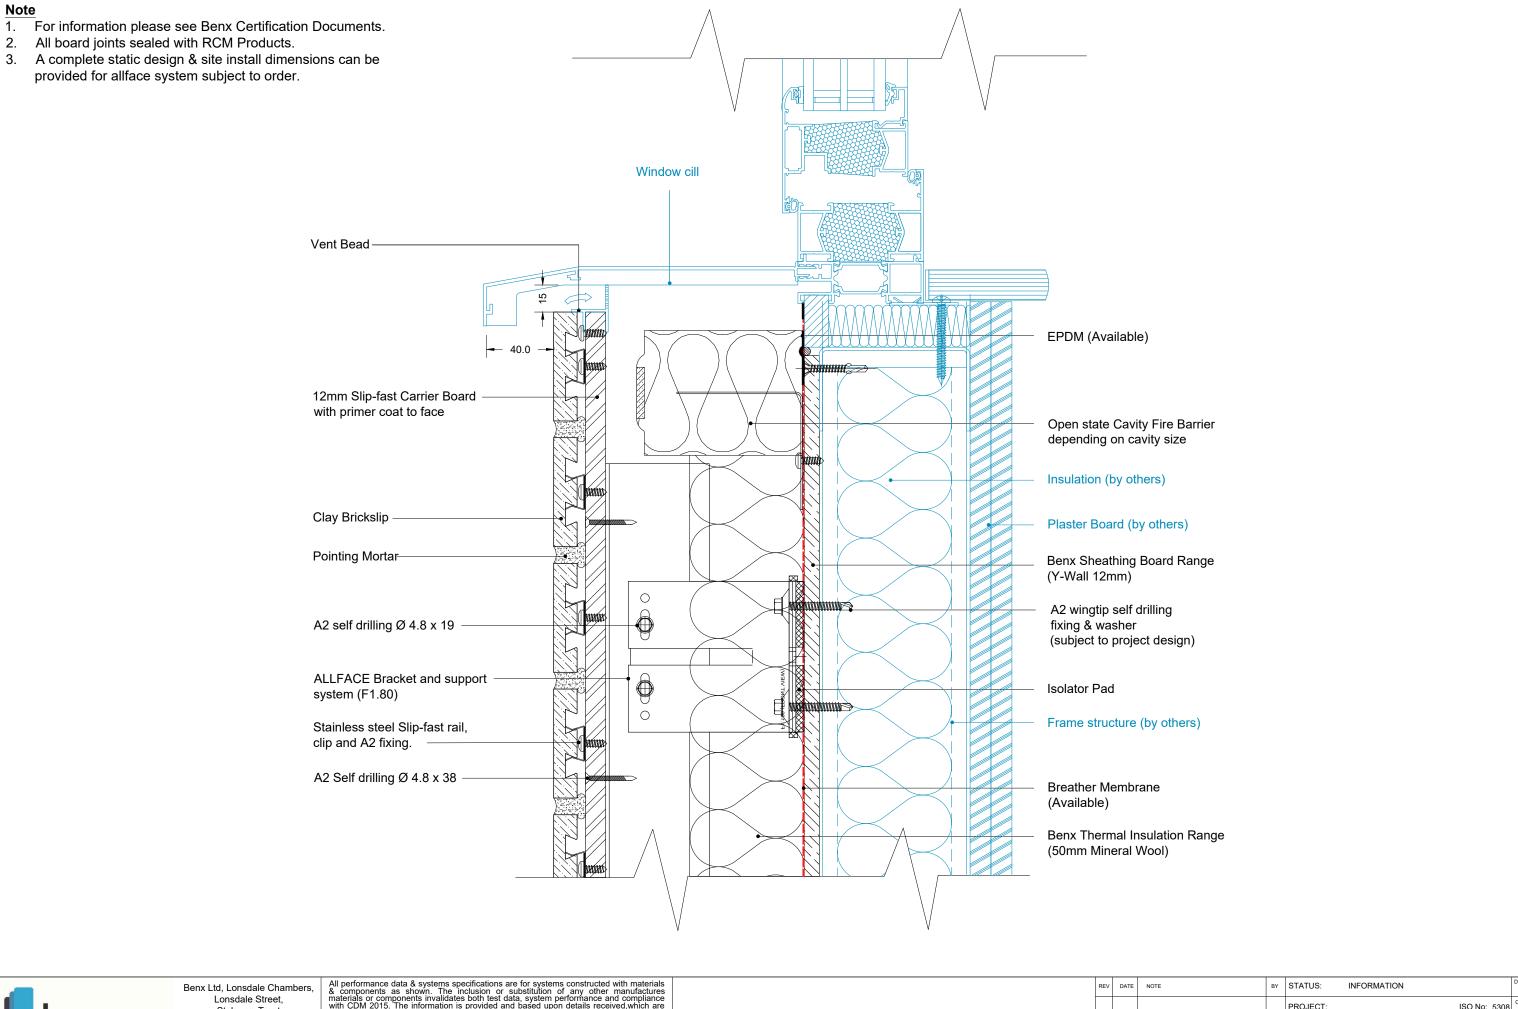

- 1. For information please see Benx Certification Documents.
- 2. All board joints sealed with RCM Products.
- 3. A complete static design & site install dimensions can be provided for allface system subject to order.