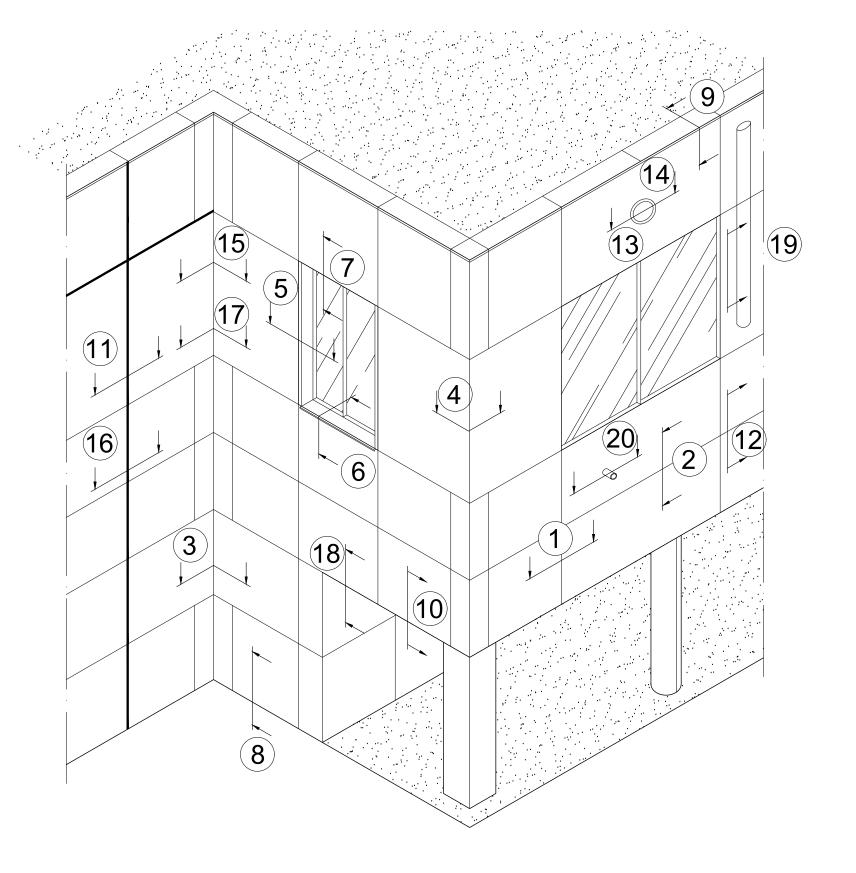

Benx Ltd, Lonsdale Chambers, Lonsdale Street, Stoke-on-Trent Staffordshire ST4 4BT Telephone: 0845 130 0983 Email:

| EV | DATE | NOTE | BY | STATUS: INFORMATION                                           | DRAWN:<br>AG           |
|----|------|------|----|---------------------------------------------------------------|------------------------|
|    |      |      |    | PROJECT: ISO No: 5308<br>Slipfast-Brickslip Rainscreen System | CHECK:<br>MT<br>NTS@A3 |
|    |      |      |    | DRAWING No: 5308-TD-SF-AF-YW0.30-SFS-BS-0.00                  | DATE:                  |
|    |      |      |    |                                                               | Sep23                  |
|    |      |      |    | KEY DETAIL                                                    | REV:                   |