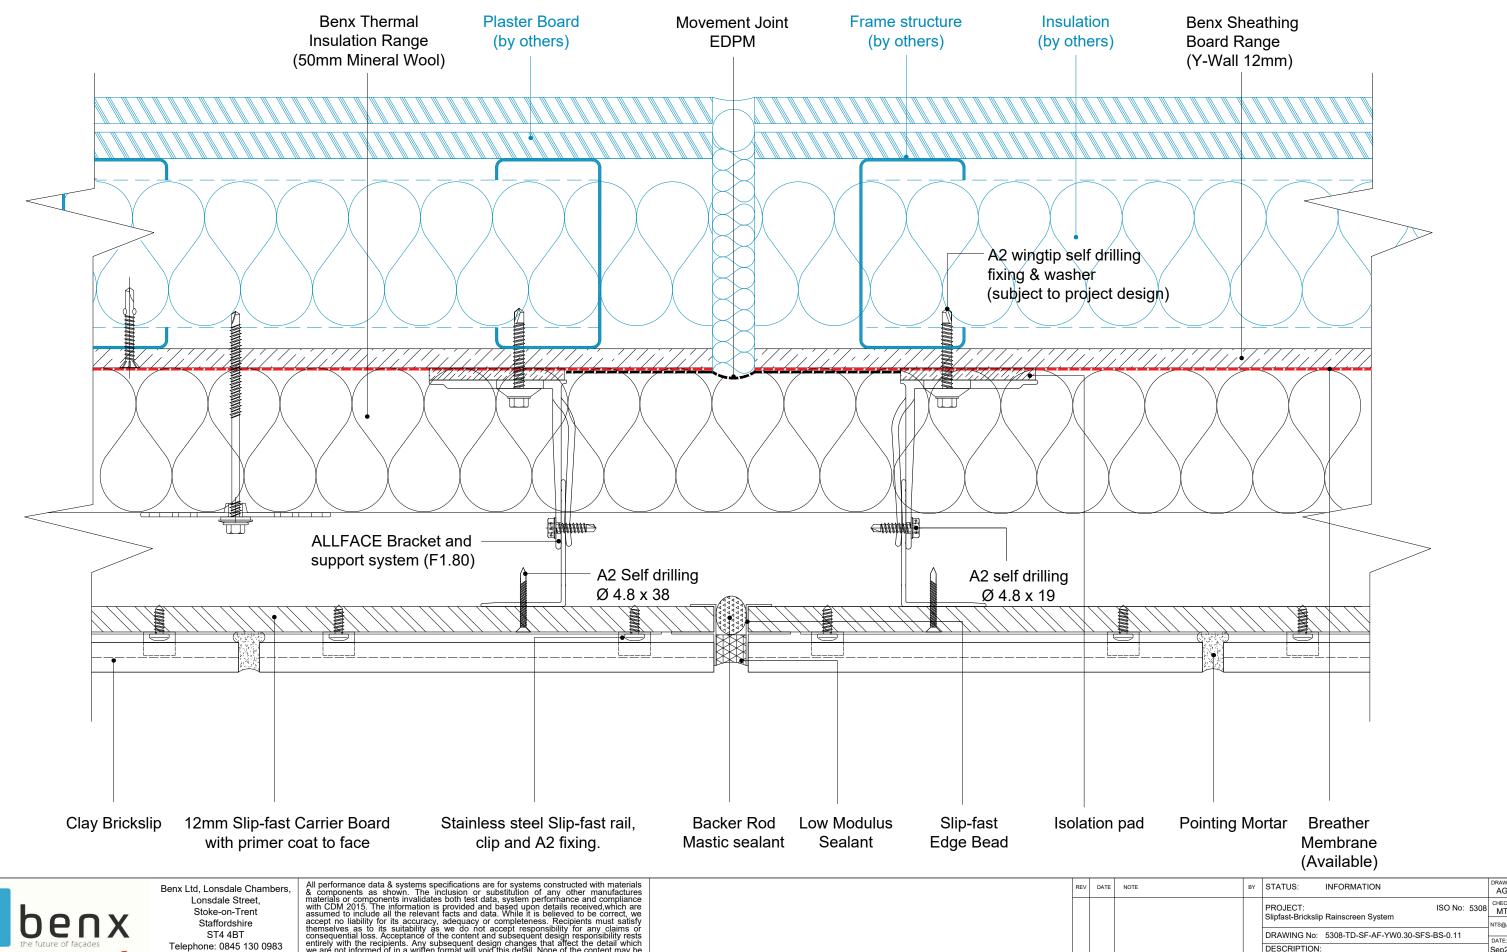

technicalservices@benx.co.uk

| DATE | NOTE | BY | STATUS: INFORMATION                                           | DRAWN:<br>AG |
|------|------|----|---------------------------------------------------------------|--------------|
|      |      |    | PROJECT: ISO No: 5308<br>Slipfast-Brickslip Rainscreen System | CHECK:<br>MT |
|      |      |    |                                                               | NTS@A3       |
|      |      |    | DRAWING No: 5308-TD-SF-AF-YW0.30-SFS-BS-0.11                  | DATE:        |
|      |      |    |                                                               | Sep23        |
|      |      |    | MOVEMENT JOINT VERTICAL                                       | REV:         |
|      |      |    |                                                               |              |