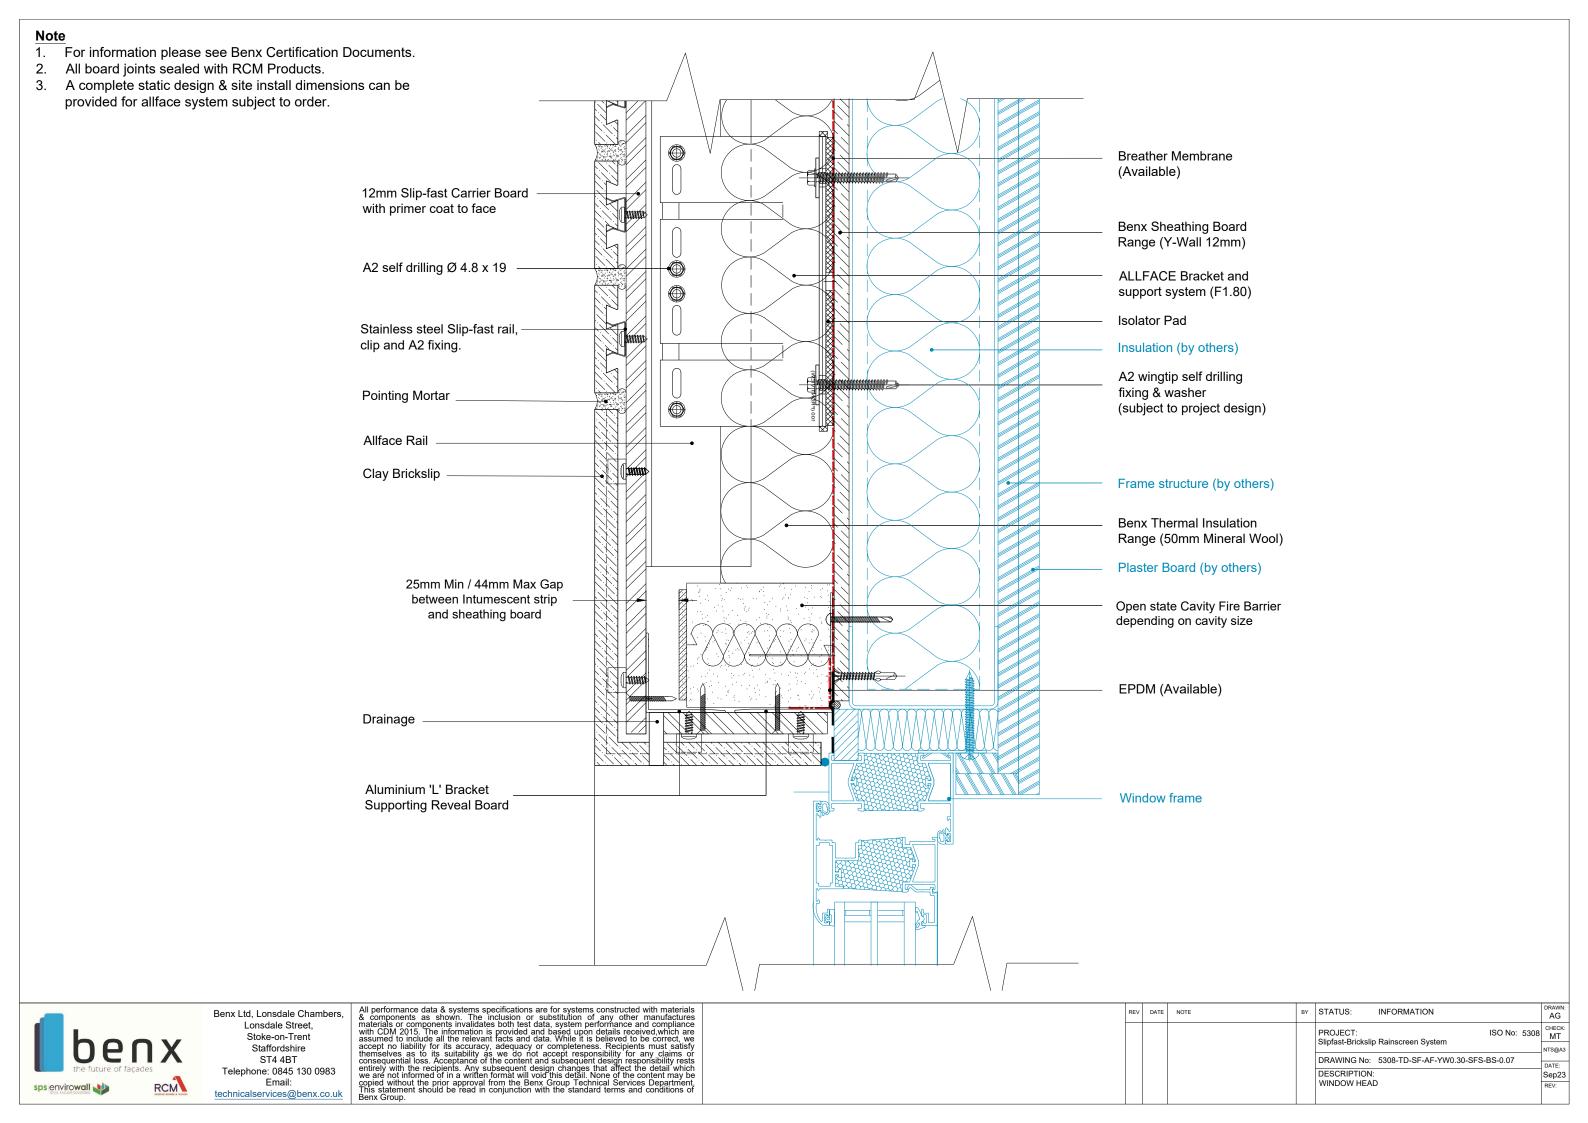

- 1. For information please see Benx Certification Documents.
- 2. All board joints sealed with RCM Products.
- 3. A complete static design & site install dimensions can be provided for allface system subject to order.