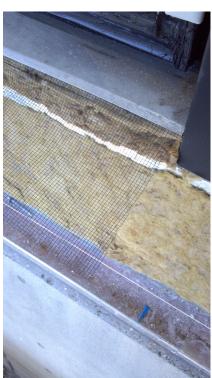

## Ventilation profile

It might be indicated to use perforated screen or mesh to close off the cavity at the ventilation gaps to keep out vermin and rodents.

## Mesh

It is possible to locally procure aluminium mesh. It has a high ventilation ratio, thin material thickness (no push out of panel) and is easy to install.

The use of screen or mesh is not compulsory. In a properly designed cavity there is for most time an air draft prevailing, which is not attractive for the presence of insects.