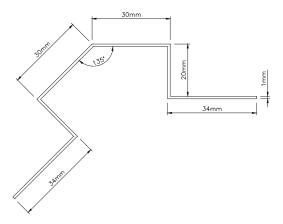

# **EXTERNAL CORNER**

(Symetrical)
Used to provide protection of
Supertech plank at external
corners 3000mm long.