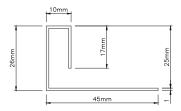

# **INTERNAL CORNER**

Used to provide a junction at Supertech plank Internal corners 3000mm long.