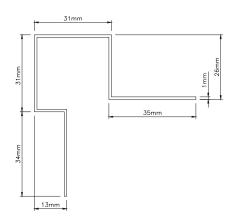

#### **EXTERNAL CORNER/WINDOW REVEAL**

(Asymetrical)

Used to provide protection of Supertech plank at corners into window reveals 3000mm long.