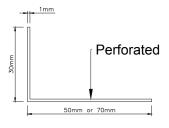

# PERFORATED PROFILE

Designed to allow air to flow through the system whilst protecting against vermin and some insects 3000mm long.

RCM\_TEC\_SUP\_SPA\_16 Version 3 Page 1 of 2