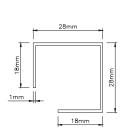

# **INTERNAL CORNER**

Used to provide a junction at Supertech plank Internal corners 3000mm long.