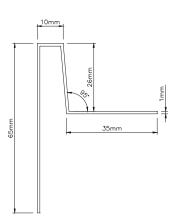

# **END PROFILE 65**

Finishing profile where the end batten needs to be covered to provide a neat finish