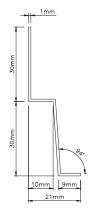

# **EXTERNAL CORNER**

(Symetrical)
Used to provide protection of
Supertech plank at external
corners 3000mm long.