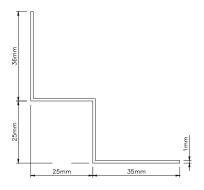

# **CONNECTION PROFILE**

End trim to terminate Supertech plank into a window reveal or soffit 3000mm long.