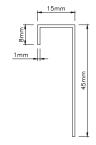

# EXTERNAL CORNER JOINTING INSERT

Used to join External symetrical and asymetrical corner profiles. 300mm long