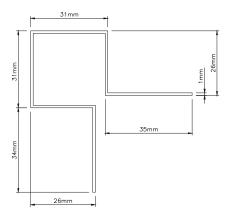

# **EXTERNAL CORNER**

(Symetrical)
Used to provide protection of
Supertech plank at external
corners 3000mm long.