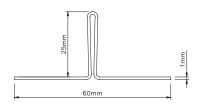

on at Supertech plank Internal corners 3000mm long.



## STARTER PROFILE

Used to commence a run of Supertech plank 3000mm long.



## **END PROFILE**

Used to provide termination of Supertech plank at internal corners when meeting other finishes 3000mm long.



# **CONNECTION PROFILE**

End trim to terminate Supertech plank into a window reveal or soffit 3000mm long.



# PERFORATED PROFILE

Designed to allow air to flow through the system whilst protecting against vermin and some insects 3000mm long.

RCM\_TEC\_SUP\_SPA\_16 Version 3 Page 1 of 2



# **Profiles & Accessories**





# **EXTERNAL CORNER BAY**

Used to provide a neat finish to the external corners of a bay window.



# **END PROFILE 65**

Finishing profile where the end batten needs to be covered to provide a neat finish



# **JOINTING DETAIL**

Used as a vertical jointing detail.