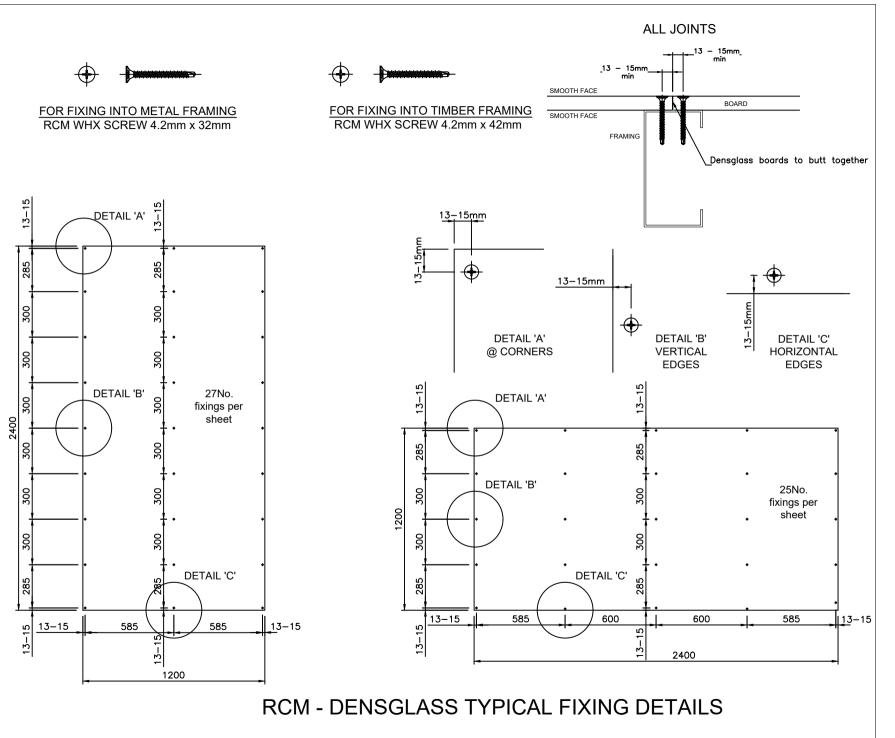

| 001<br>002<br>003<br>004 | First Release<br>SCREW ADD<br>Internal Upda<br>Clarification of fixing<br>distance | ITION<br>ite<br>edge         | February<br>19/09/19<br>12/20<br>10/02/21 | 2SPE<br>SPE<br>DJP<br>DM |
|--------------------------|------------------------------------------------------------------------------------|------------------------------|-------------------------------------------|--------------------------|
|                          |                                                                                    |                              |                                           |                          |
|                          |                                                                                    |                              |                                           |                          |
|                          |                                                                                    |                              |                                           |                          |
|                          |                                                                                    |                              |                                           |                          |
|                          |                                                                                    |                              |                                           |                          |
|                          |                                                                                    |                              |                                           |                          |
|                          |                                                                                    |                              |                                           |                          |
|                          |                                                                                    |                              |                                           |                          |
| PROJEC <sup>*</sup>      | Г:                                                                                 |                              |                                           |                          |
| RCM                      |                                                                                    |                              |                                           |                          |
| DRAWIN<br>ST109-00       |                                                                                    |                              |                                           |                          |
| DESCRIP<br>DENSGL        | TION:<br>ASS TYPICAL F                                                             | IXING E                      | DETAILS                                   | 5                        |
| DETAIL:                  |                                                                                    |                              |                                           |                          |
| DRAWN:<br>SPE            | CHECKED:<br>JB                                                                     |                              | DATE:<br>10/02/                           | 2021                     |
| SCALE:<br>NTS            | SIZE:<br>A4                                                                        |                              | SHEET:<br>NTS                             | :                        |
|                          |                                                                                    |                              |                                           |                          |
| Pari                     | HIDING ROARDS A FACADES<br>t Of The Benx Group                                     | o                            | be                                        | N X                      |
|                          | Unit 25<br>Roseva<br>Parkhouse In                                                  | 5 - 26<br>le Rd,<br>d Est We | est.                                      |                          |

REV

NOTE

DATE

BY

MINIMUM EDGE DISTANCE 13-15mm