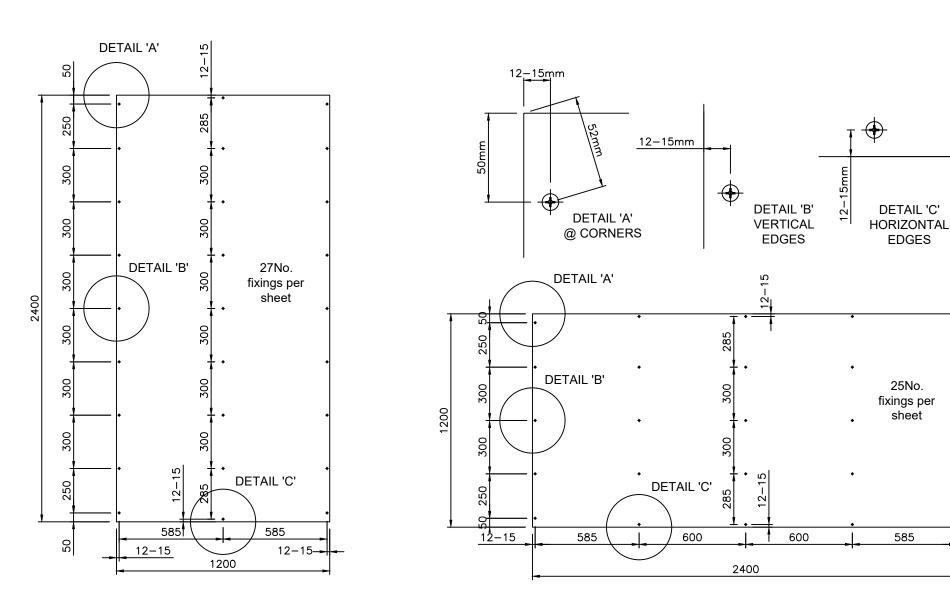

## **RCM - CEMBOARD TYPICAL FIXING DETAILS**

(NOMINAL 2mm TO 5mm JOINT GAP BETWEEN BOARDS)
MINIMUM EDGE DISTANCE 12mm-15mm

| REV        | NOTE                                     | DATE             | BY        |
|------------|------------------------------------------|------------------|-----------|
| 001<br>002 | First Release<br>Internal Update         | 4/12/20<br>12/20 | DM<br>DJP |
| 003        | Clarification of edge fixing<br>distance | 10/02/21         | DM        |