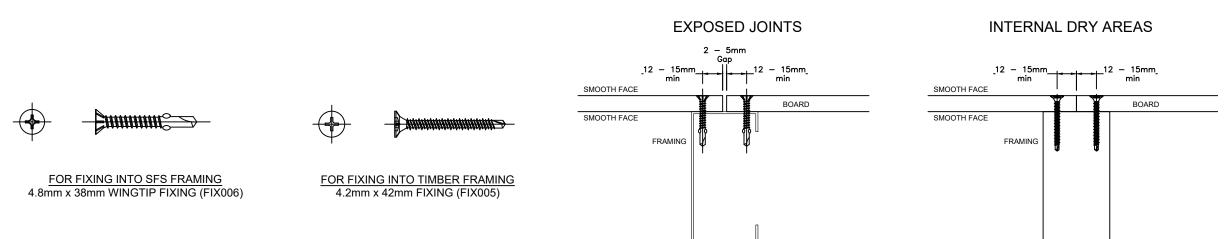

## **RCM - CEMBOARD TYPICAL FIXING DETAILS**

(NOMINAL 2mm TO 5mm JOINT GAP BETWEEN BOARDS)
MINIMUM EDGE DISTANCE 12mm-15mm

| REV        | NOTE                                     | DATE             | BY        |
|------------|------------------------------------------|------------------|-----------|
| 001<br>002 | First Release<br>Internal Update         | 4/12/20<br>12/20 | DM<br>DJP |
| 003        | Clarification of edge fixing<br>distance | 10/02/21         | DM        |